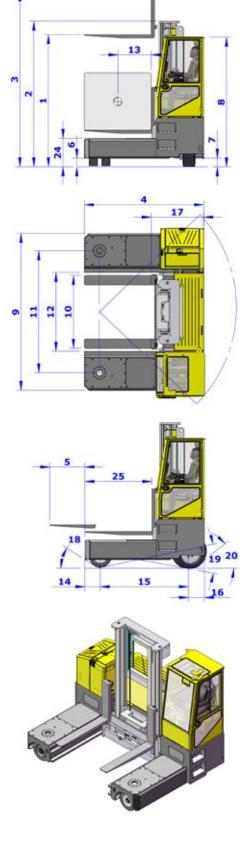

| REF. | DESCRIPTION                             | C6000 ESL                | C8000 ESL                |
|------|-----------------------------------------|--------------------------|--------------------------|
| 1a   | Max. Lift Height                        | 4000mm                   |                          |
| 1b   | Freelift Height                         | 2000mm                   |                          |
| 2    | Height Mast Closed                      | 3000mm                   |                          |
| 3    | Max. (Mast raised)                      | 5000mm                   |                          |
| 4    | Overall Length                          | 2300mm                   | 2500mm                   |
| 5    | Mast Travel                             | 1350mm                   | 1550mm                   |
| 6    | Ground Clearance Under Mast             | 170mm                    |                          |
| 7    | Ground Clearance to Centre of Wheelbase | 150mm                    |                          |
| 8    | Height Over Cab (Without work lights)   | 2685mm                   |                          |
| 9    | Width                                   | 3500mm                   |                          |
| 10   | Outside Spread of Fork Arms             | 1600mm                   |                          |
| 11   | Track Front                             | 2560mm                   |                          |
| 12   | Frame Opening                           | 1650mm                   |                          |
| 13   | Load Centre Distance                    | 600mm                    | 700mm                    |
| 14   | Overhang Front                          | 320mm                    |                          |
| 15   | Wheelbase                               | 1645mm                   | 1845mm                   |
| 16   | Overhang Back                           | 335mm                    |                          |
| 17   | Length From Face of Fork                | 1100mm                   |                          |
| 18   | Approach Angle                          | 45°                      |                          |
| 19   | Ramp Angle                              | 17°                      |                          |
| 20   | Departure Angle                         | 45°                      |                          |
| 21   | Forward Tilt                            | 3°                       |                          |
| 22   | Backward Tilt                           | 5°                       |                          |
| 23   | Minimum Outside Radius                  | 2870mm                   |                          |
| 24   | Platform Height                         | 590mm                    |                          |
| 25   | Platform Length                         | 1200mm                   | 1400mm                   |
| Α    | Capacity                                | 6000 kg                  | 8000 kg                  |
| В    | Unladen Weight                          | 11,900 kg                | 12,200 kg                |
| С    | Maximum Ground Speed                    | 10 km/h                  |                          |
| D    | Gradeability                            | 10%                      |                          |
| E    | Battery Capacity                        | 80 V / 930 Ah            |                          |
| F    | Fork Section                            | 50mm x 200mm x<br>1200mm | 70mm x 200mm x<br>1400mm |
| G    | Front Tyre (Solid Rubber) x 4           | OD 457mm / Width 178mm   |                          |
| Н    | Rear Tyre (Solid Rubber) x 2            | OD 711mm / Width 254mm   |                          |
| ı    | Standard Colour                         | Yellow & Grey            |                          |
| J    | AC Electric Traction Motor x 2          | 80V / 14kW               |                          |
| K    | AC Electric Pump Motor                  | 80V / 39kW               |                          |