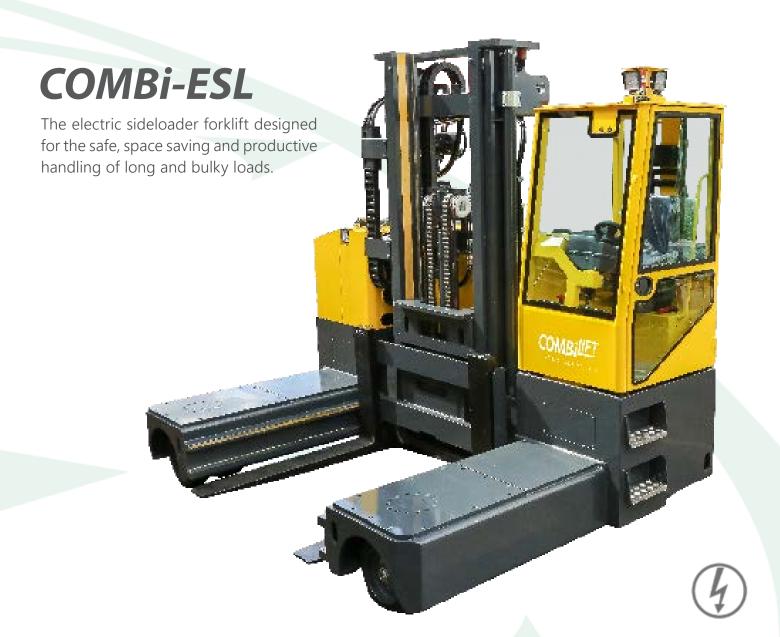

| REF. | DESCRIPTION                             | C6000 ESL                | C8000 ESL                |
|------|-----------------------------------------|--------------------------|--------------------------|
| 1a   | Max. Lift Height                        | 4000mm                   |                          |
| 1b   | Freelift Height                         | 2000mm                   |                          |
| 2    | Height Mast Closed                      | 3000mm                   |                          |
| 3    | Max. (Mast raised)                      | 5000mm                   |                          |
| 4    | Overall Length                          | 2300mm                   | 2500mm                   |
| 5    | Mast Travel                             | 1350mm