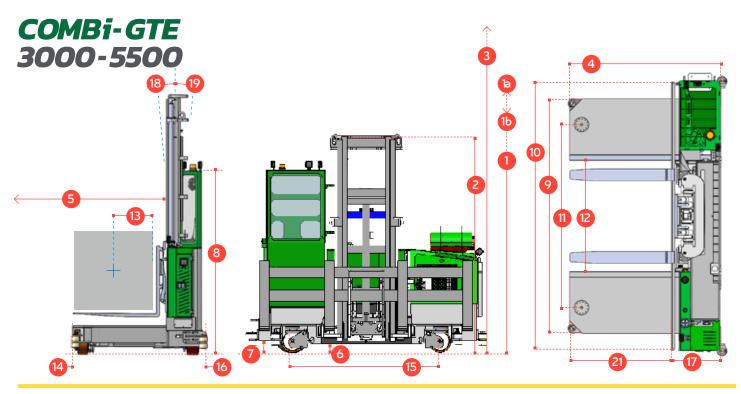

# combilift.com

4

| REF | DESCRIPTION                           | 3000 GTE    | 5500 GTE |  |
|-----|---------------------------------------|-------------|----------|--|
| 1a  | Standard Lift Height                  | 5994mm      |          |  |
| 1b  | Freelift Height                       | 2489mm      |          |  |
| 2   | Height Mast Closed                    | 3988mm      |          |  |
| 3   | Max. (Mast raised)                    | 7086mm      |          |  |
| 4   | Overall Length                        | 1270mm      | 1372mm   |  |
| 5   | Mast Travel                           | 698.5mm     |          |  |
| 6   | Ground Clearance Under Mast           | 127mm       |          |  |
| 7   | Ground Clearance to Wheelbase         | 127mm       |          |  |
| 8   | Height Over Cab (Without work lights) | 2667mm      |          |  |
| 9   | Width                                 | 2946mm      |          |  |
| 10  | Outside Spread of Fork Arms           | 1346mm      |          |  |
| 11  | Wheelbase                             | 2286mm      |          |  |
| 12  | Frame Opening                         | 1397mm      |          |  |
| 13  | Load Centre Distance                  | 305mm       |          |  |
| 14  | Overhang Front                        | 152mm       |          |  |
| 15  | Track                                 | 965mm       |          |  |
| 16  | Overhang Back                         | 140mm       |          |  |
| 17  | Length From Face of Fork              | 660mm       | 762mm    |  |
| 18  | Forward Tilt                          | 3°          |          |  |
| 19  | Backward Tilt                         | <b>4</b> ½° |          |  |
| 20  | Platform Height (with front lowered)  | 406mm       |          |  |
| 21  | Platform Length                       | 609mm       |          |  |
| 22  | Overall Width                         | 3429mm      |          |  |

| Α | Capacity                   | 3000 kg                | 5500 kg    |
|---|----------------------------|------------------------|------------|
| В | Unladen Weight             | 9500 kg                | 10,5000 kg |
| С | Maximum Ground Speed       | 11 km p/h              |            |
| D | Gradeability               | 10%                    |            |
| E | Battery Capacity           | 72 V 560 Ah            |            |
| F | Fork Section               | 50 x 152.4 x 610       |            |
| G | 350 / 150 - 280 Front Tire | OD 330mm / Width 152mm |            |
| Н | 16 x 7 - 12 Rear Tire      | OD 406mm / Width 177mm |            |
| I | Standard Colour            | Yellow & Grey          |            |
| I | Standard Colour            | Yellow                 | & Grey     |