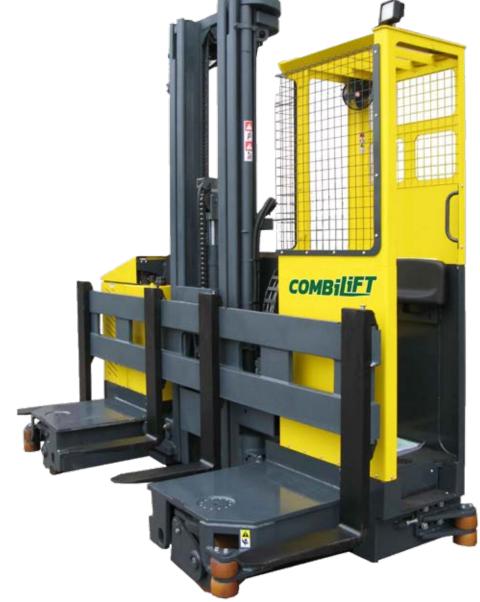

The multi-directional forklift designed for the safe, space saving and productive handling of long and bulky loads.

## Features Include:

- Rubber Mounted Overhead Guard
- 4 Wheel Steering
- Load Sensing Steering
- 2 Wheel Hydrostatic Drive
- Tilting Chassis +/- 1/2" at front
- Hydraulic Oil Cooler