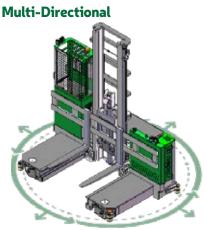

The multi-directional forklift designed for the safe, space saving and productive handling of long and bulky loads.