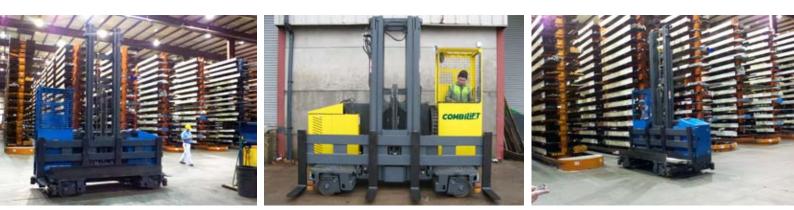

The multi-directional forklift designed for the safe, space saving and productive handling of long and bulky loads.