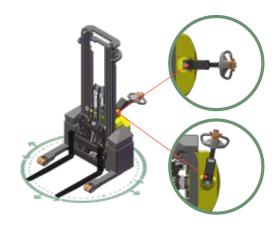

eliminates the risk of being trapped or crushed whilst allowing the Combi-WR to operate in very narrow aisles.

Standing to the side of the stacker

## Superior safety with Combilift's patented **Multi-Position Tiller Arm**

The tiller can be turned to the left or right to allow the operator to remain at the side. This enables full visibility of the load and forks, while maintaining full steering control, providing greater awareness of the surroundings for enhanced overall safety.