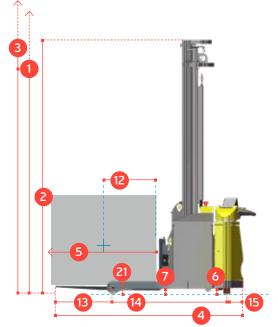

## **COMBi-WR** Pedestrian Reach Stacker

| REF. | DESCRIPTION                             | STD. OPTIONAL          |        | ΝΔΙ    |
|------|-----------------------------------------|------------------------|--------|--------|
| 1a   | Standard Lift Height                    | 3000mm                 | 4200mm | 4900mm |
| 1b   | Free Lift Height                        | 900mm                  | 1500mm | 1850mm |
| 2    | Height Mast Closed                      | 2100mm                 | 2700mm | 3050mm |
| 3    | Max. (Mast Raised)                      | 4200mm                 | 5400mm | 6100mm |
| 4    | Overall Length                          | 1950mm                 |        |        |
| 5    | Fork Travel                             | 590mm                  |        |        |
| 6    | Ground Clearance Under Mast             | 80mm                   |        |        |
| 7    | Ground Clearance to Centre of Wheelbase | 50mm                   |        |        |
| 8    | Width                                   | 1320mm                 |        |        |
| 9    | Outside Spread of Fork Arms             | 815mm                  |        |        |
| 10   | Track Front                             | 1165mm                 |        |        |
| 11   | Frame Opening                           | 1058mm                 |        |        |
| 12   | Load Centre Distance                    | 600mm                  |        |        |
| 13   | Overhang Front                          | 603mm                  |        |        |
| 14   | Wheelbase                               | 1172mm                 |        |        |
| 15   | Overhang Back                           | 175mm                  |        |        |
| 16   | Fork Side Shift                         | 80mm Left / 80mm Right |        |        |
| 17   | Length from Face of Fork                | 880mm                  |        |        |
| 18   | Fork Backward Tilt                      | 3°                     |        |        |
| 19   | Fork Forward Tilt                       | 3°                     |        |        |
| 20   | Minimum Outside Radius                  | 1350mm                 |        |        |
| 21   | Leg Height                              | 127mm                  |        |        |
| 22   | Leg Length                              | 530mm                  |        |        |