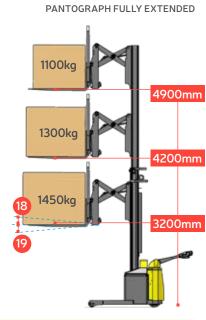

| Α   | Capacity                   | 1450kg @ 3200mm Lift    |  |  |
|-----|----------------------------|-------------------------|--|--|
| В   | Unladen Weight             | 2500 kg 2600 kg 2700 kg |  |  |
| C   | Maximum Ground Speed       | 6 km/h                  |  |  |
| D   | Gradeability               | 5%                      |  |  |
| Е   | Battery Capacity           | 24 V / 270 Ah           |  |  |
| F   | Fork Section               | 35mm x 100mm x 1070mm   |  |  |
| G   | Front Tyre (Polyurethane)  | OD 127mm / Width 75mm   |  |  |
| Н   | Rear Tyre (Vulkollan)      | OD 250mm / Width 75mm   |  |  |
| - 1 | Standard Colour            | Yellow & Grey           |  |  |
| J   | AC Electric Traction Motor | 24V / 2.5 kW            |  |  |
| К   | AC Electric Pump Motor     | 24V / 5 kW              |  |  |