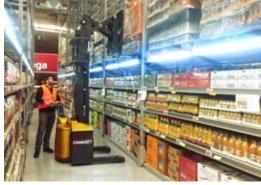

eliminates the risk of being trapped or crushed whilst allowing the Combi-WR to operate in very narrow aisles.

Standing to the side of the stacker