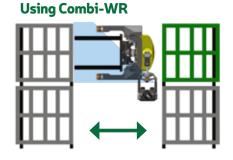

eliminates the risk of being trapped or crushed whilst allowing the Combi-WR to operate in very narrow aisles.

Standing to the side of the stacker

## Superior safety with Combilift's patented **Multi-Position Tiller Arm**

The tiller can be turned to the left or right to allow the operator to remain at the side. This enables full visibility of the load and forks, while maintaining full steering control, providing greater awareness of the surroundings for enhanced overall safety.