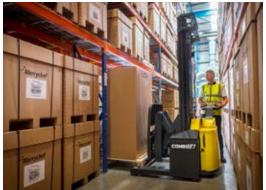

eliminates the risk of being trapped or crushed whilst allowing the Combi-WR to operate in very narrow aisles.

Standing to the side of the stacker