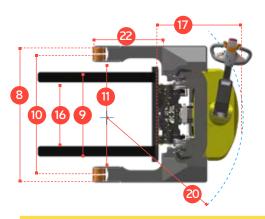

## **COMBi-WR** Pedestrian Reach Stacker

| REF. | DESCRIPTION                             | STD. OPTIONAL          |        | ΝΔΙ    |
|------|-----------------------------------------|------------------------|--------|--------|
| 1a   | Standard Lift Height                    | 3000mm                 | 4200mm | 4900mm |
| 1b   | Free Lift Height                        | 900mm                  | 1500mm | 1850mm |
| 2    | Height Mast Closed                      | 2100mm                 | 2700mm | 3050mm |
| 3    | Max. (Mast Raised)                      | 4200mm                 | 5400mm | 6100mm |
| 4    | Overall Length                          | 1950mm                 |        |        |
| 5    | Fork Travel                             | 590mm                  |        |        |
| 6    | Ground Clearance Under Mast             | 80mm                   |        |        |
| 7    | Ground Clearance to Centre of Wheelbase | 50mm                   |        |        |
| 8    | Width                                   | 1320mm                 |        |        |
| 9    | Outside Spread of Fork Arms             | 815mm                  |        |        |
| 10   | Track Front                             | 1165mm                 |        |        |
| 11   | Frame Opening                           | 1058mm                 |        |        |
| 12   | Load Centre Distance                    | 600mm                  |        |        |
| 13   | Overhang Front                          | 603mm                  |        |        |
| 14   | Wheelbase                               | 1172mm                 |        |        |
| 15   | Overhang Back                           | 175mm                  |        |        |
| 16   | Fork Side Shift                         | 80mm Left / 80mm Right |        |        |
| 17   | Length from Face of Fork                | 880mm                  |        |        |
| 18   | Fork Backward Tilt                      | 3°                     |        |        |
| 19   | Fork Forward Tilt                       | 3°                     |        |        |
| 20   | Minimum Outside Radius                  | 1350mm                 |        |        |
| 21   | Leg Height                              | 127mm                  |        |        |
| 22   | Leg Length                              | 530mm                  |        |        |