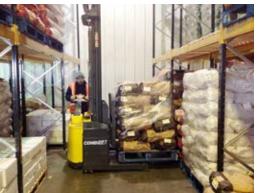

eliminates the risk of being trapped or crushed whilst allowing the Combi-WR to operate in very narrow aisles.

Standing to the side of the stacker