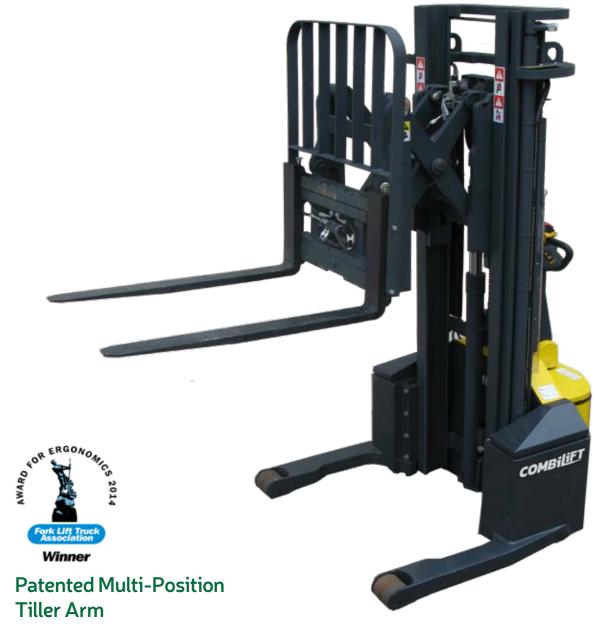

## Superior safety with Combilift's patented **Multi-Position Tiller Arm**

The tiller can be turned to the left or right to allow the operator to remain at the side. This enables full visibility of the load and forks, while maintaining full steering control, providing greater awareness of the surroundings for enhanced overall safety.

### Features Include:

- Pantograph
- Power Steering
- AC Motor Technology
- 1000mm High Load Back Rest
- Rear Wheel Drive
- · 80/80mm Side Shift
- Patented Multi-Position Tiller Arm