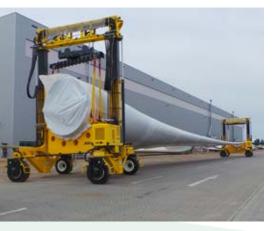

## **Features:**

- The RTG allows for increased storage with reduced aisle widths of just 1.5m (5')
- Available in V3800 Kubota Diesel engine and LP Gas option
- Multi-directional, 6 steering options
- Overall dimensions can be customised to suit the customers application
- Side shift 5080mm/200". Full side shift from left to right increases storage and flexibility

## **Benefits:**

- Independent telescopic for maximum lift whilst also capable of passing under low heights
- Independent lift allows lift ing and lowering of coil/ load
- Rotating C-Hook for handling coils in both directions and rotating, manual or automatic option
- Rated lift capacity from 20t to 80t