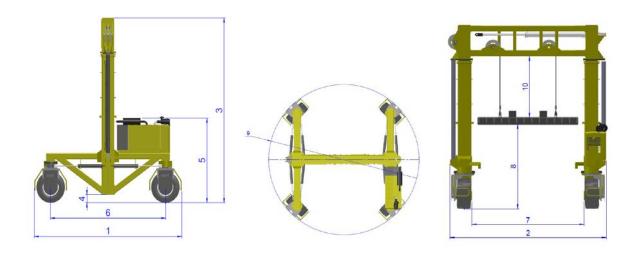

## COMBi-MG

| STANDARD BUILD<br>*CUSTOMISATION AVAILABLE |                                     | Metric                                 |                                  | Imperial                 |                                  |             |
|--------------------------------------------|-------------------------------------|----------------------------------------|----------------------------------|--------------------------|----------------------------------|-------------|
|                                            |                                     | MG                                     | MG-T                             | MG                       | MG-T                             |             |
| REF.                                       | DESCRIPTION                         | Trailer to<br>Ground                   | Telescopic Higher Lift<br>Stroke | Trailer to<br>Ground     | Telescopic Higher Lift<br>Stroke |             |
| 1                                          | Overall Length                      | 5000mm                                 |                                  | 29′ 6″                   | 197"                             |             |
| 2                                          | Overall Width                       | 4400mm                                 |                                  | 16′ 9″                   | 172"                             |             |
| 3                                          | Overall Height                      | 5500mm                                 | 5500mm - 7300mm                  | 17′ 6″                   | 217"                             | 217" - 287" |
| 4                                          | Ground Clearance under Side Section | 275mm                                  |                                  | 91/2"                    | 11"                              |             |
| 5                                          | Height Over Engine                  | 2700mm                                 |                                  | 801/2"                   | 106"                             |             |
| 6                                          | Wheelbase                           | 4150mm                                 |                                  | 151½″                    | 163"                             |             |
| 7                                          | Width of Load Area                  | 3000mm                                 |                                  | 2271/2"                  | 118"                             |             |
| 8                                          | Height of Load Area                 | 4000mm                                 | 4000mm - 5800mm                  | 127"                     | 157"                             | 157" - 228" |
| 9                                          | Minimum Outisde Radius              | 6700mm                                 |                                  | 181"                     | 264"                             |             |
| 10                                         | Lift Stroke                         | 1800mm                                 |                                  | 471/2"                   | 71"                              |             |
| Α                                          | Capacity                            | 20,000 kg - 80,000 kg                  |                                  | 44,000 lbs - 176,000 lbs |                                  |             |
| В                                          | Unladen Weight                      | 13,000 kg                              |                                  | 29,000 lbs               |                                  |             |
| С                                          | Gradeability                        | 5% Fully Loaded                        |                                  |                          |                                  |             |
| D                                          | Maximum Ground Speed                | 6 km/h                                 |                                  | 4 mph                    |                                  |             |
| Е                                          | V3800 Kubota Diesel Engine          | 72 kW                                  |                                  | 96 HP                    |                                  |             |
| F                                          | Electrics                           | 12 Volt                                |                                  |                          |                                  |             |
| G                                          | Tyres                               | 4 x Super Elastic Puncture Proof Tyres |                                  |                          |                                  |             |
| Н                                          | Standard Colour                     | Yellow & Gray                          |                                  |                          |                                  |             |