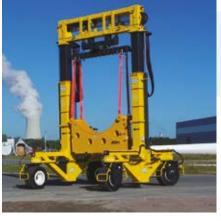

## **Features:**

- The RTG allows for increased storage with reduced aisle widths of just 1.5m (5')
- Available in V3800 Kubota Diesel engine and LP Gas option
- Multi-directional, 6 steering options
- Overall dimensions can be customised to suit the customers application
- Side shift 5080mm/200". Full side shift from left to right increases storage and flexibility

## **Benefits:**

- Independent telescopic for maximum lift whilst also capable of passing under low heights
- Independent lift allows lift ing and lowering of coil/ load
- Rotating C-Hook for handling coils in both directions and rotating, manual or automatic option
- Rated lift capacity from 20t to 80t