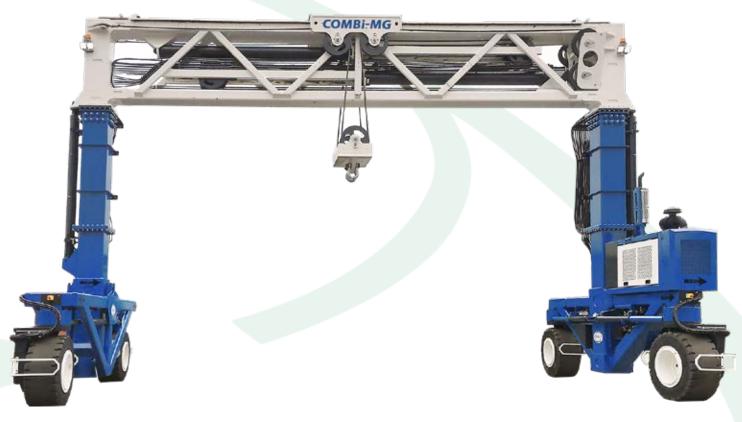

## COMBi-MG

| STANDARD BUILD<br>*CUSTOMISATION AVAILABLE |                                     | Metric                                 |                                  | Imperial                 |                                  |             |
|--------------------------------------------|-------------------------------------|----------------------------------------|----------------------------------|--------------------------|----------------------------------|-------------|
|                                            |                                     | MG                                     | MG-T                             | MG                       | MG-T                             |             |
| REF.                                       | DESCRIPTION                         | Trailer to<br>Ground                   | Telescopic Higher Lift<br>Stroke | Trailer to<br>Ground     | Telescopic Higher Lift<br>Stroke |             |
| 1                                          | Overall Length                      | 5000mm                                 |                                  | 29′ 6″                   | 197"                             |             |
| 2                                          | Overall Width                       | 4400mm                                 |                                  | 16′ 9″                   | 172"                             |             |
| 3                                          | Overall Height                      | 5500mm                                 | 5500mm - 7300mm                  | 17′ 6″                   | 217"                             | 217" - 287" |
| 4                                          | Ground Clearance under Side Section | 275mm                                  |                                  | 91/2"                    | 11"                              |             |
| 5                                          | Height Over Engine                  | 2700mm                                 |                                  | 801/2"                   | 106"                             |             |
| 6                                          | Wheelbase                           | 4150mm                                 |                                  | 151½″                    | 163"                             |             |
| 7                                          | Width of Load Area                  | 3000mm                                 |                                  | 2271/2"                  | 118"                             |             |
| 8                                          | Height of Load Area                 | 4000mm                                 | 4000mm - 5800mm                  | 127"                     | 157"                             | 157" - 228" |
| 9                                          | Minimum Outisde Radius              | 6700mm                                 |                                  | 181"                     | 264"                             |             |
| 10                                         | Lift Stroke                         | 1800mm                                 |                                  | 471/2"                   | 71"                              |             |
| Α                                          | Capacity                            | 20,000 kg - 80,000 kg                  |                                  | 44,000 lbs - 176,000 lbs |                                  |             |
| В                                          | Unladen Weight                      | 13,000 kg                              |                                  | 29,000 lbs               |                                  |             |
| С                                          | Gradeability                        | 5% Fully Loaded                        |                                  |                          |                                  |             |
| D                                          | Maximum Ground Speed                | 6 km/h                                 |                                  | 4 mph                    |                                  |             |
| Е                                          | V3800 Kubota Diesel Engine          | 72 kW                                  |                                  | 96 HP                    |                                  |             |
| F                                          | Electrics                           | 12 Volt                                |                                  |                          |                                  |             |
| G                                          | Tyres                               | 4 x Super Elastic Puncture Proof Tyres |                                  |                          |                                  |             |
| Н                                          | Standard Colour                     | Yellow & Gray                          |                                  |                          |                                  |             |

## **Features:**

- The RTG allows for increased storage with reduced aisle widths of just 1.5m (5')
- Available in V3800 Kubota Diesel engine and LP Gas option
- Multi-directional, 6 steering options
- Overall dimensions can be customised to suit the customers application
- Side shift 5080mm/200". Full side shift from left to right increases storage and flexibility

## **Benefits:**

- Independent telescopic for maximum lift whilst also capable of passing under low heights
- Independent lift allows lift ing and lowering of coil/ load
- Rotating C-Hook for handling coils in both directions and rotating, manual or automatic option
- Rated lift capacity from 20t to 80t