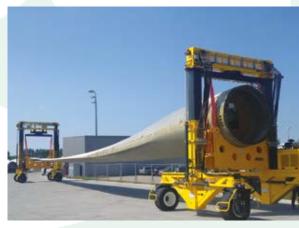

## **Features:**

- The RTG allows for increased storage with reduced aisle widths of just 1.5m (5')
- Available in V3800 Kubota Diesel engine and LP Gas option
- Multi-directional, 6 steering options
- Overall dimensions can be customised to suit the customers application
- Side shift 5080mm/200". Full side shift from left to right increases storage and flexibility

## **Benefits:**

- Independent telescopic for maximum lift whilst also capable of passing under low heights
- Independent lift allows lift ing and lowering of coil/ load
- Rotating C-Hook for handling coils in both directions and rotating, manual or automatic option
- Rated lift capacity from 20t to 80t