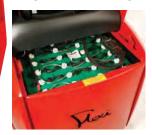

#### **EASY BATTERY CHANGE**

Low rear lift off or roll off for fast changeovers. Good access for battery topping. No motors underneath.

FLEXI NARROW AISLE

**FLEXI NARROW AISLE LIMITED** Great Western Way, Great Bridge, Tipton, West Midlands DY4 7AU T: 0121 557 6242 F: 0121 520 8585 www.flexi.co.uk E: info@flexi.co.uk