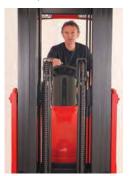

# High definition LCD CCTV system

Allows operator to stack safely to over 10 metres with minimum fatigue. Available with programmable lift height selector.

#### **OPERATOR VISION SYSTEM**

High definition LCD CCTV allows operator to stack safely up to 11 metres with minimum fatigue. Programmable lift height selection for fast stacking.