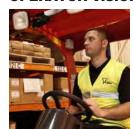

# High definition LCD CCTV system

Allows operator to stack safely to over 10 metres with minimum fatigue. Available with programmable lift height selector.

#### **OPERATOR VISION SYSTEM**

High definition LCD CCTV allows operator to stack safely up to 11 metres with minimum fatigue. Programmable lift height selection for fast stacking.