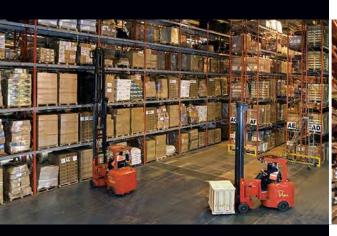

### The power to store more for less.

For logistics warehouses needing fast throughput capability and very narrow aisle storage density, Flexi HiLOAD AC provides the perfect solution.

#### 2.5 TONNE ARTICULATION UNIT

Developed to allow precision stacking to over 10 metres, combining 220° articulation with 2.5 tonne reliability.