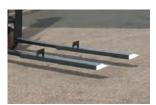

#### **DOUBLE DEEP OPTION**

Telescopic double deep fork version provides up to 50% extra storage capacity over reach trucks.