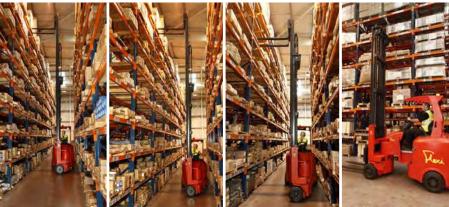

#### 2.5 TONNE ARTICULATION UNIT

Developed to allow precision stacking to over 10 metres, combining 220° articulation with 2.5 tonne reliability.

#### **UNIQUE "CLEAR VISION" MAST**

Operators have excellent forward visibility thanks to the triplex free lift mast, with its twin side mounted lift cylinders. Mast tilt means easy fork entry into pallets even on road trailers.

#### **OPERATOR VISION SYSTEM**

High definition LCD CCTV allows operator to stack safely up to 11 metres with minimum fatigue. Programmable lift height selection for fast stacking.