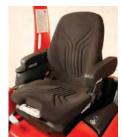

#### **HIGH-BACK SEAT**

Optional fully adjustable highback seat with arm rests reduces fatigue on high lift heights.