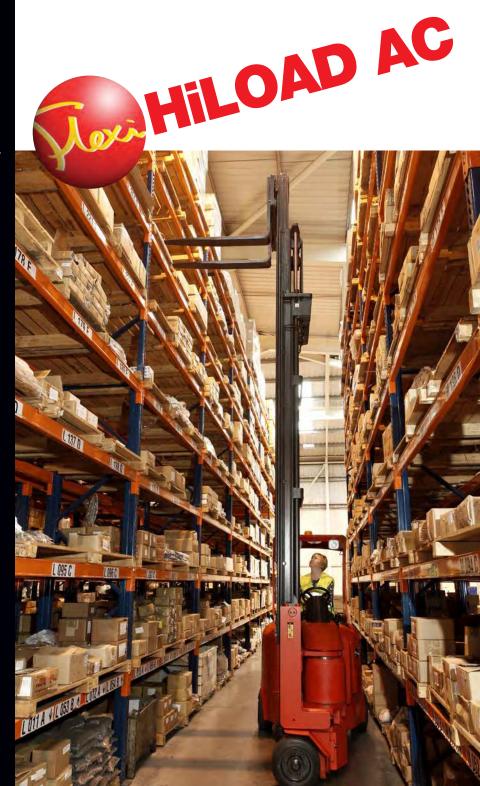

## Flexi HiLOAD AC

# High definition LCD CCTV system

Allows operator to stack safely to over 10 metres with minimum fatigue. Available with programmable lift height selector.

#### **OPERATOR VISION SYSTEM**

High definition LCD CCTV allows operator to stack safely up to 11 metres with minimum fatigue. Programmable lift height selection for fast stacking.