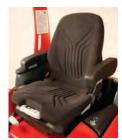

#### **HIGH-BACK SEAT**

Optional fully adjustable highback seat with arm rests can reduce fatigue and improve productively.