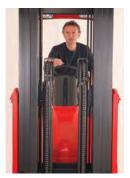

# High definition LCD CCTV system

Allows operator to stack safely to 13 metres with minimum fatigue.

#### HIGH DEFINITION LCD CCTV

Allows operator to stack up to 13 metres safely and productively.