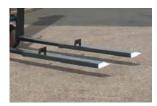

#### **DOUBLE DEEP OPTION**

Telescopic double deep fork version provides extra 50% storage capacity over reach trucks for true bulk store operations.