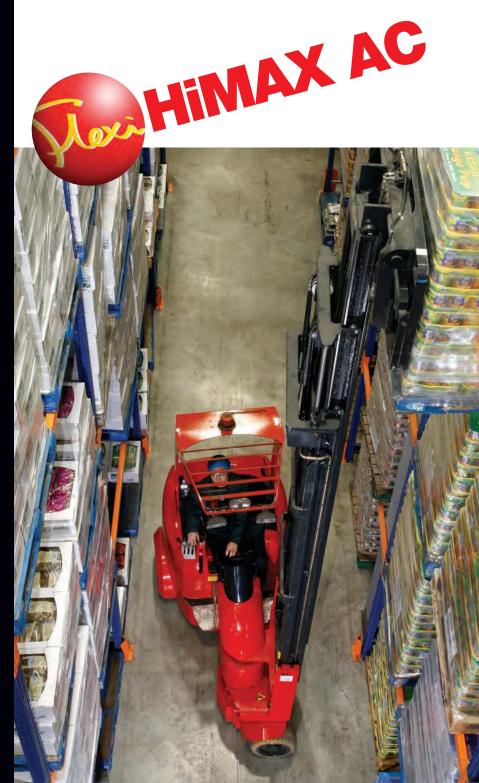

# Flexi HiMAX AC

# High definition LCD CCTV system

Allows operator to stack safely to 13 metres with minimum fatigue.

#### HIGH DEFINITION LCD CCTV

Allows operator to stack up to 13 metres safely and productively.