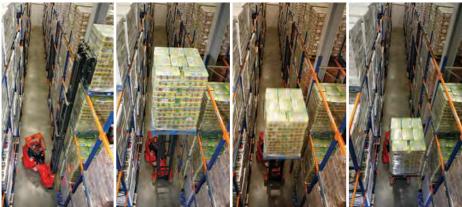

#### **DOUBLE DEEP OPTION**

Telescopic double deep fork version provides extra 50% storage capacity over reach trucks for true bulk store operations.

# INTEGRAL TILTING AND SIDE SHIFTING FORKS

Full forward and back fork tilt facility at full lift height, with minimum lift mast deflection for fast operation.