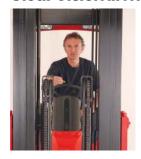

#### **Operational performance**

Ultra-narrow 1000mm wide chassis and 230o articulation feature combined with true four wheel stability for fast, safe operation

#### **Unique Compact front axle**

Special 840mm wide unit provides maximum clearance in aisles for fast damage free operation.

#### Hi Vis overhead guard

The unique 'Hi Vis' twin post safety guard combines maximum visibility and overhead protection for the operator (CE/USA).

FLEXI NARROW AISLE

Quality, safety and reliability are our strengths