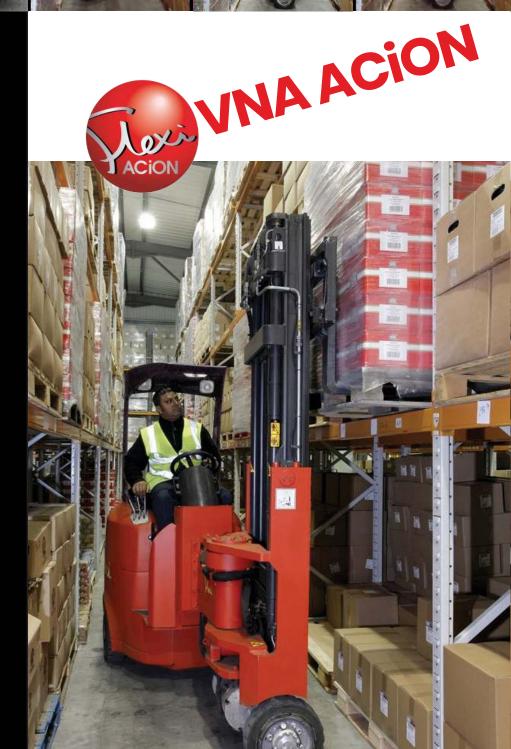

### Flexi VNA ACION

#### **Clear Vision lift mast**

FLEXI operators have excellent visibility thanks to a standard 'Hi Vis' lift mast which has four side mounted lift cylinders. Mast tilt allows easy fork entry into pallets - even on lorries.

#### Hi Vis overhead guard

The unique 'Hi Vis' twin post safety guard combines maximum visibility and overhead protection for the operator (CE/USA).

FLEXI NARROW AISLE

Quality, safety and reliability are our strengths