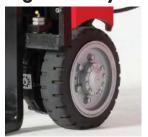

#### **Tough Elastic tyres**

Four large cushion rubber tyres deliver optimum performance and traction in the loading yard. They're also resistant to damage - for longer life and less downtime.