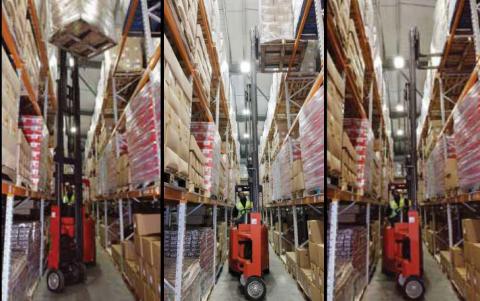

# Unique 230° over rotation and compact nose design

Flexi VNA works in just 1600mm or 1800mm (ISO/Pallet) aisles to BITA GN9 (FEM) standards

## Create up to 30% more warehouse capacity

Flexi VNA AC works in just 1600mm or 1800mm (ISO Pallet) aisles to exceed BITA GN9 and (FEM) standards.

#### True Radius™ chassis

Unique smooth 'True Radius' sides allow 90° safe easy stacking with no outer turning radius.