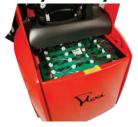

#### **Easy battery access**

Low lift off or roll off for fast changes if needed. No service components or motors underneath.