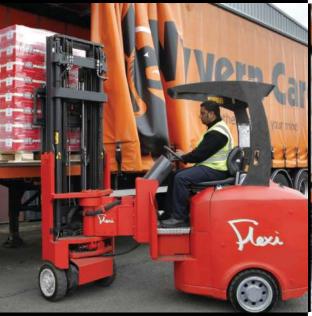

#### **Operational performance**

Ultra-narrow 1000mm wide chassis and 230o articulation feature combined with true four wheel stability for fast, safe operation

#### **Tough Elastic tyres**

Four large cushion rubber tyres deliver optimum performance and traction in the loading yard. They're also resistant to damage - for longer life and less downtime.