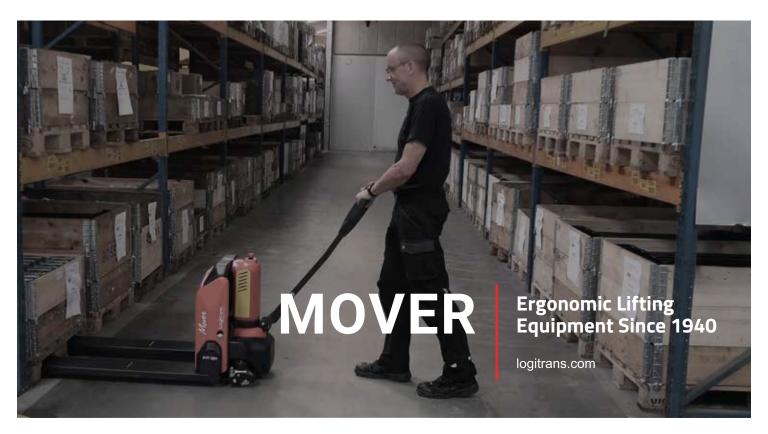

# Lithium powered pallet truck – effortless movements

The Mover is a fully powered pallet truck, equipped with a maintenance free Lithium battery. With the capacity of 1500 kg it is perfectly suited for light and medium duty material handling.

Focus is put on ergonomic working conditions of the user. The ergonomically correct handle has soft grips, returning smoothly to vertical position. The handle has integrated pincode panel with LCD display with status indication. This ensures an easy control and operation.

# **MOVER**