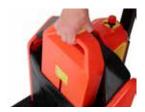

The battery weight is only 4,5 kg and has small dimensions, enabling an extremely compact truck. Within two seconds the battery can be exchanged, and the charging takes only 2,5 hours with a long operational time between charges. The Lithium batteries have a high number of battery cycles.

### Space utilisation

- Small battery dimensions enable compact truck
- Operates with the handle upright

Smooth material handling of loads up to 1500 kg.

upright.

Light weight (only 4,5 kg) high quality Lithium battery for easy replacement.