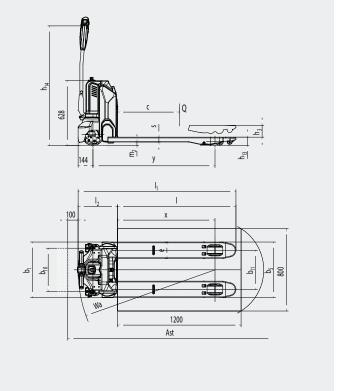

| Product (measured in mm)                       |                 | LM 1500                   |
|------------------------------------------------|-----------------|---------------------------|
| Capacity in kg                                 |                 | 1500                      |
| Lifting height                                 | h <sub>3</sub>  | 195                       |
| Fork length                                    | 1               | 1150                      |
| Overall height                                 | h <sub>1</sub>  | 660                       |
| Overall width                                  | b <sub>1</sub>  | 540                       |
| Fork span                                      | b <sub>5</sub>  | 540                       |
| Fork width                                     | е               | 160                       |
| Length without forks                           | l <sub>2</sub>  | 380                       |
| Overall length                                 | I <sub>1</sub>  | 380 + 1                   |
| Overall height                                 | h <sub>14</sub> | 1230                      |
| Lowered height                                 | h <sub>13</sub> | 80                        |
| Load centre                                    | С               | 1/2                       |
| Wheel base (I=1150)                            | у               | 1185                      |
| Gangway                                        | A <sub>st</sub> | 2000 (pallet: 1200 x 800) |
| Turning angle of the wheels                    |                 | 180°                      |
| Turning radius Wa (I=1150)                     |                 | 1330                      |
| Driving motor                                  |                 | 24 V 0,65 kW              |
| Driving speed with/without load                |                 | 4,6/4,8 km/h              |
| Pump motor                                     |                 | 24 V 0,5 kW               |
| Lifting speed with/without load                |                 | 20/25 mm/s                |
| Lowering speed with/without load               |                 | 50/40 mm/s                |
| Gradient performance (1500 kg)                 |                 | 6 %                       |
| Weight in kg with 1150 mm forks (with battery) |                 | 125                       |