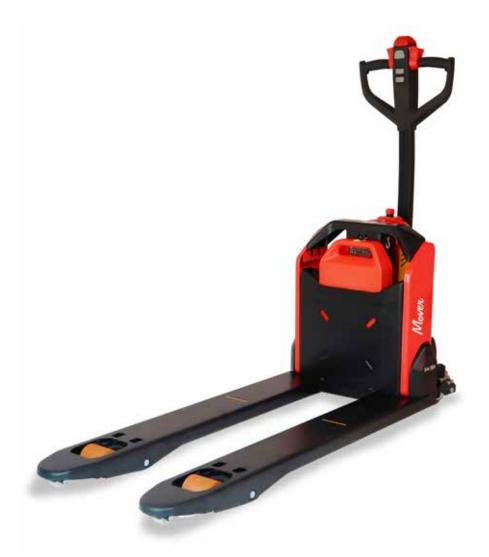

#### Performance

- Capacity 1500 kg
- Maintenance free Lithium battery
- Electric lifting and lowering
- Electric top stop
- Slow speed mode (Turtle mode)
- LCD display battery indicator, operating hour, error codes
- Keyless integrated pincode panel

## Safety

- Emergency button, horn
- Feet protection
- Stability wheels and entry rollers

### Space utilisation

- Small battery dimensions enable compact truck
- Operates with the handle upright

Smooth material handling of loads up to 1500 kg.

upright.

Light weight (only 4,5 kg) high quality Lithium battery for easy replacement.