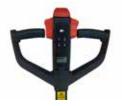

Focus is put on ergonomic working conditions of the user. The ergonomically correct handle has soft grips, returning smoothly to vertical position. The handle has integrated pincode panel with LCD display with status indication. This ensures an easy control and operation.

LCD display - battery indicator, operating hour, error codes. Keyless - integrated pincode panel.

800 mm mark on forks to avoid damaging pallets when picking pallets across. Stability wheels and entry rollers.