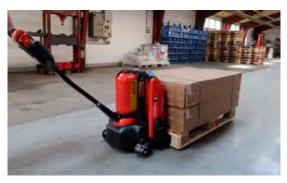

# Lithium powered pallet truck – effortless movements

The Mover is a fully powered pallet truck, equipped with a maintenance free Lithium battery. With the capacity of 1500 kg it is perfectly suited for light and medium duty material handling.

### Space utilisation

- Small battery dimensions enable compact truck
- Operates with the handle upright

Smooth material handling of loads up to 1500 kg.

upright.

Light weight (only 4,5 kg) high quality Lithium battery for easy replacement.