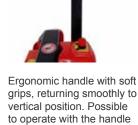

Focus is put on ergonomic working conditions of the user. The ergonomically correct handle has soft grips, returning smoothly to vertical position. The handle has integrated pincode panel with LCD display with status indication. This ensures an easy control and operation.