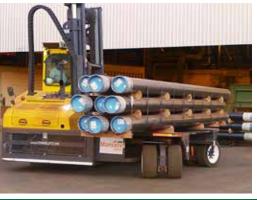

# **C-SERIES C20,000-C25,000**

The multi-directional forklift designed to handle heavy, long

#### **Multi-Directional**