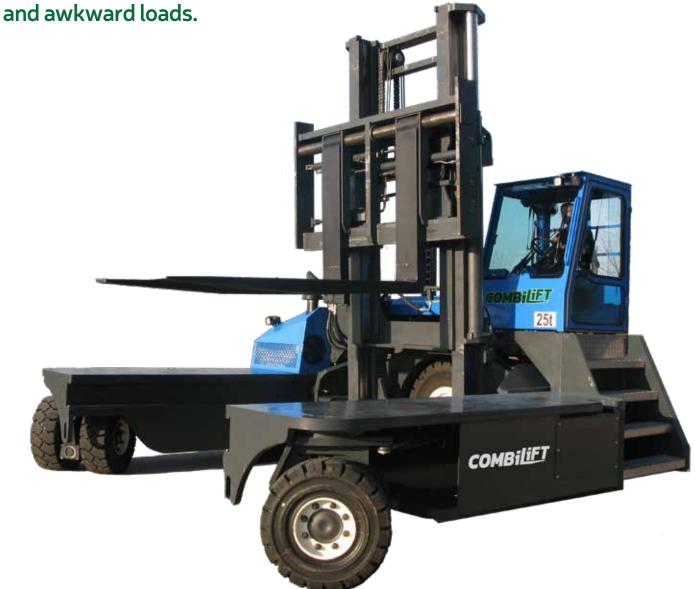

# **C-SERIES C20,000-C25,000**

The multi-directional forklift designed to handle heavy, long

#### **Multi-Directional**