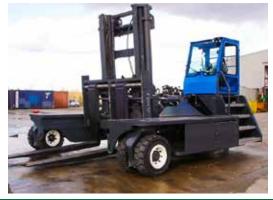

# **C-SERIES C20,000-C25,000**

The multi-directional forklift designed to handle heavy, long

#### **Multi-Directional**