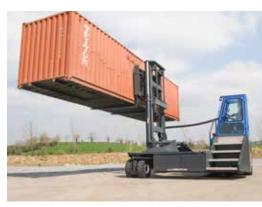

# **C-SERIES C20,000-C25,000**

The multi-directional forklift designed to handle heavy, long

#### **Multi-Directional**

### Features Include:

- Hydraulic Mounted Cabin
- Multi-Directional Operation
- 4 Wheel Hydrostatic Drive
- +/- 150mm Integrated Side-shift
- 4 Way Lever Positioning of Wheels
- Load Sensing Steering
- Hydraulic Oil Cooler