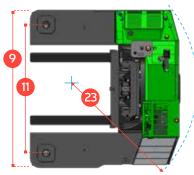

# **C-SERiES C20,000-C25,000**

| REF. | DESCRIPTION                                   | C20,000                 | C25.000   |
|------|-----------------------------------------------|-------------------------|-----------|
| 1a   | Max. Lift Height                              | 4120mm                  |           |
| 1b   | Freelift Height                               | 0mm                     |           |
| 2    | Height Mast Closed                            | 4140mm                  |           |
| 3    | Max. (Mast raised)                            | 6230mm                  |           |
| 4    | Overall Length                                | 4700mm                  | 4900mm    |
| 5    | Mast Travel                                   | 2500mm                  | 2700mm    |
| 6    | Ground Clearance Under Mast                   | 460mm                   |           |
| 7    | Ground Clearance to Centre of Wheelbase       | 250mm                   |           |
| 8    | Height Over Cab (Without work lights)         | 3310mm                  |           |
| 9    | Width                                         | 5200mm                  |           |
| 10   | Outside Spread of Fork Arms                   | 2400mm                  |           |
| 11   | Track Front                                   | 4240mm                  |           |
| 12   | Frame Opening                                 | 2900mm                  |           |
| 13   | Load Centre Distance                          | 1200mm                  |           |
| 14   | Overhang Front                                | 525mm                   |           |
| 15   | Wheelbase                                     | 3525mm                  | 3725mm    |
| 16   | Overhang Back                                 | 650mm                   |           |
| 17   | Length From Face of Fork                      | 2300mm                  |           |
| 18   | Approach Angle                                | 45°                     |           |
| 19   | Ramp Angle                                    | 17°                     |           |
| 20   | Departure Angle                               | 45°                     |           |
| 21   | Forward Tilt                                  | 4°                      |           |
| 22   | Backward Tilt                                 | 8°                      |           |
| 23   | Minimum Outside Radius                        | 4640mm                  | 4840mm    |
| 24   | Platform Height                               | 1150mm                  |           |
| 25   | Platform Length                               | 2400mm                  | 2600mm    |
|      |                                               |                         |           |
| Α    | Capacity                                      | 20,000 kg               | 25,000 kg |
| В    | Unladen Weight                                | 38,000 kg               | 39,000 kg |
| C    | Maximum Ground Speed                          | 19 km/h                 |           |
| D    | Gradeability                                  | 10%                     |           |
| E    | John Deere Diesel Engine 6068HF485            | 168 kW (225 HP)         |           |
| F    | Electrics                                     | 12 Volt                 |           |
| G    | Fork Section 120mm x 300mm x                  | 2400mm                  | 2600mm    |
| Н    | 465 / 55 - 20 Rear Tyre (Super Elastic) x2    | OD 1016mm / Width 457mm |           |
| - 1  | 840 / 350 - 559 Front Tyre (Super Elastic) x2 | OD 840mm / Width 350mm  |           |
| J    | Standard Colour                               | Green & Grey            |           |
| K    | Suspension Seat                               | KAB Model 116           |           |