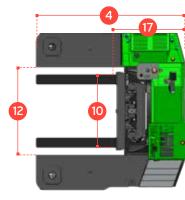

# **C-SERiES C20,000-C25,000**

| REF. | DESCRIPTION                                   | C20,000                 | C25.000   |
|------|-----------------------------------------------|-------------------------|-----------|
| 1a   | Max. Lift Height                              | 4120mm                  |           |
| 1b   | Freelift Height                               | 0mm                     |           |
| 2    | Height Mast Closed                            | 4140mm                  |           |
| 3    | Max. (Mast raised)                            | 6230mm                  |           |
| 4    | Overall Length                                | 4700mm                  | 4900mm    |
| 5    | Mast Travel                                   | 2500mm                  | 2700mm    |
| 6    | Ground Clearance Under Mast                   | 460mm                   |           |
| 7    | Ground Clearance to Centre of Wheelbase       | 250mm                   |           |
| 8    | Height Over Cab (Without work lights)         | 3310mm                  |           |
| 9    | Width                                         | 5200mm                  |           |
| 10   | Outside Spread of Fork Arms                   | 2400mm                  |           |
| 11   | Track Front                                   | 4240mm                  |           |
| 12   | Frame Opening                                 | 2900mm                  |           |
| 13   | Load Centre Distance                          | 1200mm                  |           |
| 14   | Overhang Front                                | 525mm                   |           |
| 15   | Wheelbase                                     | 3525mm                  | 3725mm    |
| 16   | Overhang Back                                 | 650mm                   |           |
| 17   | Length From Face of Fork                      | 2300mm                  |           |
| 18   | Approach Angle                                | 45°                     |           |
| 19   | Ramp Angle                                    | 17°                     |           |
| 20   | Departure Angle                               | 45°                     |           |
| 21   | Forward Tilt                                  | 4°                      |           |
| 22   | Backward Tilt                                 | 8°                      |           |
| 23   | Minimum Outside Radius                        | 4640mm                  | 4840mm    |
| 24   | Platform Height                               | 1150mm                  |           |
| 25   | Platform Length                               | 2400mm                  | 2600mm    |
|      |                                               |                         |           |
| Α    | Capacity                                      | 20,000 kg               | 25,000 kg |
| В    | Unladen Weight                                | 38,000 kg               | 39,000 kg |
| C    | Maximum Ground Speed                          | 19 km/h                 |           |
| D    | Gradeability                                  | 10%                     |           |
| E    | John Deere Diesel Engine 6068HF485            | 168 kW (225 HP)         |           |
| F    | Electrics                                     | 12 Volt                 |           |
| G    | Fork Section 120mm x 300mm x                  | 2400mm                  | 2600mm    |
| Н    | 465 / 55 - 20 Rear Tyre (Super Elastic) x2    | OD 1016mm / Width 457mm |           |
| - 1  | 840 / 350 - 559 Front Tyre (Super Elastic) x2 | OD 840mm / Width 350mm  |           |
| J    | Standard Colour                               | Green & Grey            |           |
| K    | Suspension Seat                               | KAB Model 116           |           |