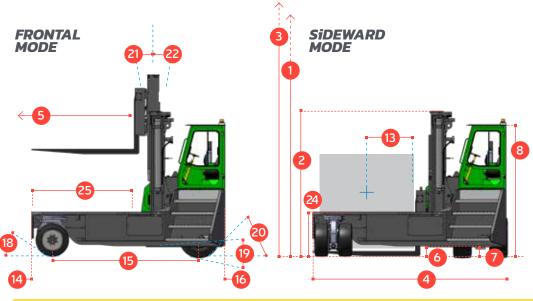

# **C-SERiES C20,000-C25,000**

| REF. | DESCRIPTION                                   | C20,000                 | C25.000   |
|------|-----------------------------------------------|-------------------------|-----------|
| 1a   | Max. Lift Height                              | 4120mm                  |           |
| 1b   | Freelift Height                               | 0mm                     |           |
| 2    | Height Mast Closed                            | 4140mm                  |           |
| 3    | Max. (Mast raised)                            | 6230mm                  |           |
| 4    | Overall Length                                | 4700mm                  | 4900mm    |
| 5    | Mast Travel                                   | 2500mm                  | 2700mm    |
| 6    | Ground Clearance Under Mast                   | 460mm                   |           |
| 7    | Ground Clearance to Centre of Wheelbase       | 250mm                   |           |
| 8    | Height Over Cab (Without work lights)         | 3310mm                  |           |
| 9    | Width                                         | 5200mm                  |           |
| 10   | Outside Spread of Fork Arms                   | 2400mm                  |           |
| 11   | Track Front                                   | 4240mm                  |           |
| 12   | Frame Opening                                 | 2900mm                  |           |
| 13   | Load Centre Distance                          | 1200mm                  |           |
| 14   | Overhang Front                                | 525mm                   |           |
| 15   | Wheelbase                                     | 3525mm                  | 3725mm    |
| 16   | Overhang Back                                 | 650mm                   |           |
| 17   | Length From Face of Fork                      | 2300mm                  |           |
| 18   | Approach Angle                                | 45°                     |           |
| 19   | Ramp Angle                                    | 17°                     |           |
| 20   | Departure Angle                               | 45°                     |           |
| 21   | Forward Tilt                                  | 4°                      |           |
| 22   | Backward Tilt                                 | 8°                      |           |
| 23   | Minimum Outside Radius                        | 4640mm                  | 4840mm    |
| 24   | Platform Height                               | 1150mm                  |           |
| 25   | Platform Length                               | 2400mm                  | 2600mm    |
|      |                                               |                         |           |
| Α    | Capacity                                      | 20,000 kg               | 25,000 kg |
| В    | Unladen Weight                                | 38,000 kg               | 39,000 kg |
| C    | Maximum Ground Speed                          | 19 km/h                 |           |
| D    | Gradeability                                  | 10%                     |           |
| E    | John Deere Diesel Engine 6068HF485            | 168 kW (225 HP)         |           |
| F    | Electrics                                     | 12 Volt                 |           |
| G    | Fork Section 120mm x 300mm x                  | 2400mm                  | 2600mm    |
| Н    | 465 / 55 - 20 Rear Tyre (Super Elastic) x2    | OD 1016mm / Width 457mm |           |
| - 1  | 840 / 350 - 559 Front Tyre (Super Elastic) x2 | OD 840mm / Width 350mm  |           |
| J    | Standard Colour                               | Green & Grey            |           |
| K    | Suspension Seat                               | KAB Model 116           |           |