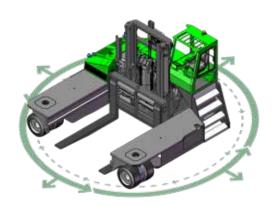

|
| D    | Gradeability                                  | 10%                     |           |
| E    | John Deere Diesel Engine 6068HF485            | 168 kW (225 HP)         |           |
| F    | Electrics                                     | 12 Volt                 |           |
| G    | Fork Section 120mm x 300mm x                  | 2400mm                  | 2600mm    |
| Н    | 465 / 55 - 20 Rear Tyre (Super Elastic) x2    | OD 1016mm / Width 457mm |           |
| - 1  | 840 / 350 - 559 Front Tyre (Super Elastic) x2 | OD 840mm / Width 350mm  |           |
| J    | Standard Colour                               | Green & Grey            |           |
| K    | Suspension Seat                               | KAB Model 116           |           |

#### **Multi-Directional**



### Features Include:

- Hydraulic Mounted Cabin
- Multi-Directional Operation
- 4 Wheel Hydrostatic Drive
- +/- 150mm Integrated Side-shift
- 4 Way Lever Positioning of Wheels
- Load Sensing Steering
- Hydraulic Oil Cooler

## Distributed by:

COMBILIFT HAS A POLICY OF CONTINUOUS PRODUCT DEVELOPMENT AND RESERVES THE RIGHT TO ALTER SPECIFICATIONS WITHOUT PRIOR NOTICE. SPECIFICATIONS AND/OR DIMENSIONS MAY VARY FROM THOSE ILLUSTRATED IN SOME COUNTRIES.