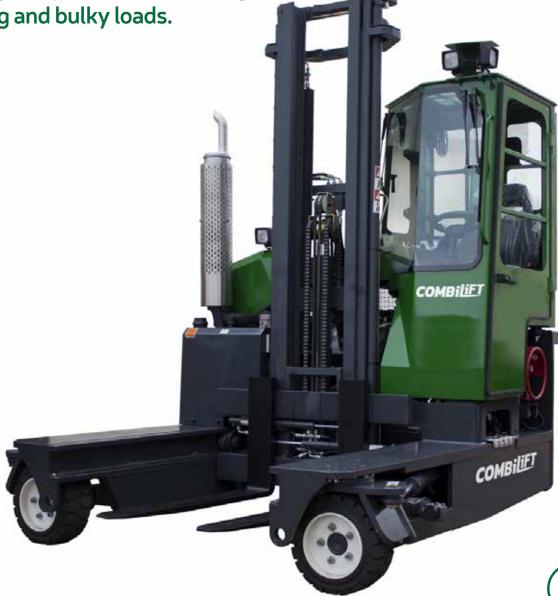

# C-SERIES C2500-C3000

The multi-directional forklift designed for the safe, space saving and productive handling of long and bulky loads.

#### **Multi-Directional**

### Features Include:

- Rubber Mounted Cabin
- Multi-Direction Operation
- 3 Wheel Hydrostatic Drive
- · Load Sensing Steering
- 4 Way Lever Positioning of Wheels
- Hydraulic Oil Cooler