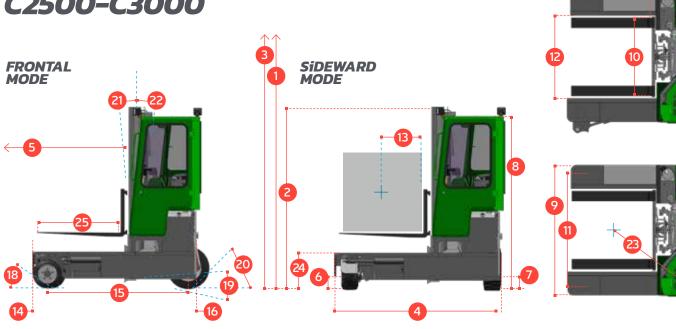

# **C-SERIES C2500-C3000**

| REF. | DESCRIPTION                                             | C2500                  | C3000  |
|------|---------------------------------------------------------|------------------------|--------|
| 1a   | Standard Lift Height                                    | 4040 mm                |        |
| 1b   | Free Lift Height                                        | 0mm                    |        |
| 2    | Height Mast Closed                                      | 2655mm                 |        |
| 3    | Max. (Mast Raised)                                      | 4760mm                 |        |
| 4    | Overall Length                                          | 1900mm                 | 2250mm |
| 5    | Mast Travel                                             | 900mm                  | 1250mm |
| 6    | Ground Clearance Under Mast                             | 150mm                  |        |
| 7    | Ground Clearance to Wheelbase Centre                    | 135mm                  |        |
| 8    | Height Over Cab or of Overhead Guard                    | 2345mm                 |        |
| 9    | Width                                                   | 1930mm                 |        |
| 10   | Outside Spread of Fork Arms                             | 1200mm                 |        |
| 11   | Track Front                                             | 1730mm                 |        |
| 12   | Frame Opening                                           | 1230mm                 |        |
| 13   | Load Centre Distance                                    | 600mm                  |        |
| 14   | Overhang Front                                          | 205mm                  |        |
| 15   | Wheel Base                                              | 1528mm                 | 1878mm |
| 16   | Overhang Back                                           | 167mm                  |        |
| 17   | Length from Face of Fork                                | 1100mm                 |        |
| 18   | Approach Angle                                          | 45°                    |        |
| 19   | Ramp Angle                                              | 17°                    |        |
| 20   | Departure Angle                                         | 45°                    |        |
| 21   | Forward Tilt                                            | 2°                     |        |
| 22   | Backward Tilt                                           | 4°                     |        |
| 23   | Minimum Outside Radius                                  | 1905mm                 | 2200mm |
| 24   | Platform Height                                         | 495mm                  |        |
| 25   | Platform Length                                         | 800mm                  | 1150mm |
|      |                                                         |                        |        |
| Α    | Capacity                                                | 2500kg                 | 3000kg |
| В    | Unladen Weight                                          | 4500kg                 | 4900kg |
| C    | Maximum Ground Speed                                    | 14km/h                 |        |
| D    | Gradeability                                            | 10%                    |        |
| Ε    | Kubota V1505-T Diesel / 2.2 ltr Toyota 4Y<br>Engine LPG | 32kW/ 42kW             |        |
| F    | Electrics                                               | 12 Volt                |        |
| G    | Fork Sections 50mm x 150mm x                            | 800mm                  | 1150mm |
| Н    | 200/50 x 10 Front Tyre                                  | OD 406mm / Width 178mm |        |
| -1   | 23 x 10-12 Rear Tyre                                    | OD 580mm / Width 240mm |        |
| J    | Standard Colour                                         | Green and Grey         |        |
| K    | Suspension Seat                                         | KAB Model 116          |        |
| 11   | Suspension Seat                                         | TAD Flodet 110         |        |