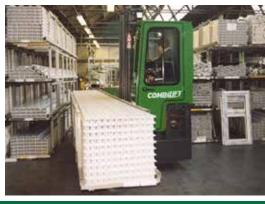

# C-SERIES C2500-C3000

The multi-directional forklift designed for the safe, space saving and productive handling of long and bulky loads.

#### **Multi-Directional**