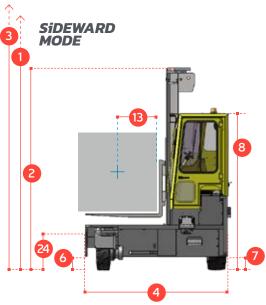

## **C-SERiES C6,000**

| DEE | DESCRIPTION                          | C6000      |
|-----|--------------------------------------|------------|
| 1a  | Standard Lift Height                 | 4536 mm    |
| 1b  | Free Lift Height                     | 0mm        |
| 2   | Height Mast Closed                   | 3430mm     |
| 3   | Max. (Mast Raised)                   | 5936mm     |
| 4   | Overall Length                       | 2430mm     |
| 5   | Mast Travel                          | 1290mm     |
| 6   | Ground Clearance Under Mast          | 290mm      |
| 7   | Ground Clearance to Wheelbase Centre | 165mm      |
| 8   | Height Over Cab or of Overhead Guard | 2590mm     |
| 9   | Width                                | 2800mm     |
| 10  | Outside Spread of Fork Arms          | 1600mm     |
| 11  | Track Front                          | 2500mm     |
| 12  | Frame Opening                        | 1650mm     |
| 13  | Load Centre Distance                 | 600mm      |
| 14  | Overhang Front                       | 307mm      |
| 15  | Wheel Base                           | 1915mm     |
| 16  | Overhang Back                        | 208 mm     |
| 17  | Length from Face of Fork             | 1180mm     |
| 18  | Approach Angle                       | 45°        |
| 19  | Ramp Angle                           | 29°        |
| 20  | Departure Angle                      | 45°        |
| 21  | Forward Tilt                         | 3°         |
| 22  | Backward Tilt                        | 5°         |
| 23  | Minimum Outside Radius               | 2540 mm    |
| 24  | Platform Height                      | 750mm      |
| 25  | Platform Length                      | 1250mm     |
|     |                                      |            |
| Α   | Capacity                             | 6000 kg    |
| В   | Unladen Weight                       | 10,430 kg  |
|     | Marriagues Craund Chand              | 1E I.u. /h |

| Α   | Capacity                   | 6000 kg                |
|-----|----------------------------|------------------------|
| В   | Unladen Weight             | 10,430 kg              |
| C   | Maximum Ground Speed       | 15 km/h                |
| D   | Gradeability               | 15%                    |
| Е   | Deutz 3.6 litre            | 55 kW                  |
| F   | Electrics                  | 12 Volt                |
| G   | Fork Sections 50mm x 200mm | 1250mm                 |
| Н   | 23 x 10 - 12 Front Tyre    | OD580mm / Width 240mm  |
| - 1 | 400 / 60 - 15 Rear Tyre    | OD 825mm / Width 326mm |
| J   | Standard Colour            | Green and Grey         |
| K   | Suspension Seat            | KAB Model 116          |
|     |                            |                        |