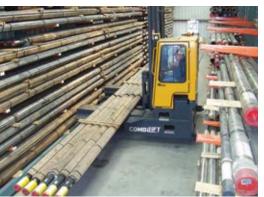

## **C-SERIES** *C6,000*

The multi-directional forklift designed for the safe, space saving and productive handling

of long and bulky loads.

## Features Include:

- Rubber Mounted Half Open Cabin
- Multi-Directional Operation
- 3 Wheel Hydrostatic Drive
- · Load Sensing Steering
- 4 Way Lever Positioning of Wheels
- Hydraulic Oil Cooler