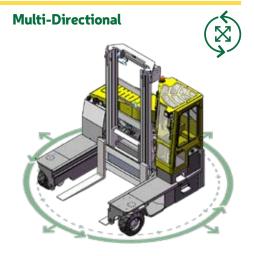

## **C-SERIES** *C6,000*

The multi-directional forklift designed for the safe, space saving and productive handling

of long and bulky loads.

## Features Include:

- Rubber Mounted Half Open Cabin
- Multi-Directional Operation
- 3 Wheel Hydrostatic Drive
- · Load Sensing Steering
- 4 Way Lever Positioning of Wheels
- Hydraulic Oil Cooler