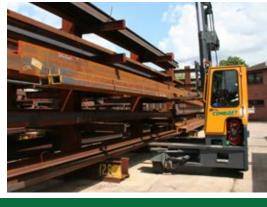

## **C-SERIES** *C6,000*

The multi-directional forklift designed for the safe, space saving and productive handling

of long and bulky loads.

## Features Include:

- Rubber Mounted Half Open Cabin
- Multi-Directional Operation
- 3 Wheel Hydrostatic Drive
- · Load Sensing Steering
- 4 Way Lever Positioning of Wheels
- Hydraulic Oil Cooler