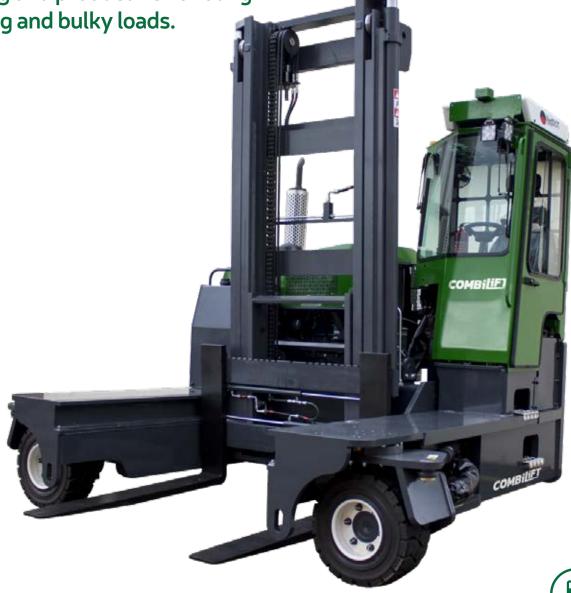

## **C-SERIES** *C6,000*

The multi-directional forklift designed for the safe, space saving and productive handling

of long and bulky loads.

## Features Include:

- Rubber Mounted Half Open Cabin
- Multi-Directional Operation
- 3 Wheel Hydrostatic Drive
- · Load Sensing Steering
- 4 Way Lever Positioning of Wheels
- Hydraulic Oil Cooler