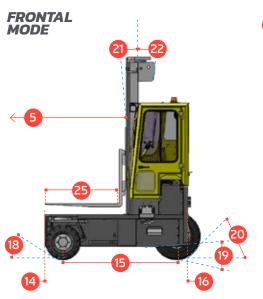

## **C-SERiES C6,000**

| DEE | DESCRIPTION                          | C6000      |
|-----|--------------------------------------|------------|
| 1a  | Standard Lift Height                 | 4536 mm    |
| 1b  | Free Lift Height                     | 0mm        |
| 2   | Height Mast Closed                   | 3430mm     |
| 3   | Max. (Mast Raised)                   | 5936mm     |
| 4   | Overall Length                       | 2430mm     |
| 5   | Mast Travel                          | 1290mm     |
| 6   | Ground Clearance Under Mast          | 290mm      |
| 7   | Ground Clearance to Wheelbase Centre | 165mm      |
| 8   | Height Over Cab or of Overhead Guard | 2590mm     |
| 9   | Width                                | 2800mm     |
| 10  | Outside Spread of Fork Arms          | 1600mm     |
| 11  | Track Front                          | 2500mm     |
| 12  | Frame Opening                        | 1650mm     |
| 13  | Load Centre Distance                 | 600mm      |
| 14  | Overhang Front                       | 307mm      |
| 15  | Wheel Base                           | 1915mm     |
| 16  | Overhang Back                        | 208 mm     |
| 17  | Length from Face of Fork             | 1180mm     |
| 18  | Approach Angle                       | 45°        |
| 19  | Ramp Angle                           | 29°        |
| 20  | Departure Angle                      | 45°        |
| 21  | Forward Tilt                         | 3°         |
| 22  | Backward Tilt                        | 5°         |
| 23  | Minimum Outside Radius               | 2540 mm    |
| 24  | Platform Height                      | 750mm      |
| 25  | Platform Length                      | 1250mm     |
|     |                                      |            |
| Α   | Capacity                             | 6000 kg    |
| В   | Unladen Weight                       | 10,430 kg  |
|     | Marriagues Craund Chand              | 1E I.u. /h |

| Α   | Capacity                   | 6000 kg                |
|-----|----------------------------|------------------------|
| В   | Unladen Weight             | 10,430 kg              |
| C   | Maximum Ground Speed       | 15 km/h                |
| D   | Gradeability               | 15%                    |
| Е   | Deutz 3.6 litre            | 55 kW                  |
| F   | Electrics                  | 12 Volt                |
| G   | Fork Sections 50mm x 200mm | 1250mm                 |
| Н   | 23 x 10 - 12 Front Tyre    | OD580mm / Width 240mm  |
| - 1 | 400 / 60 - 15 Rear Tyre    | OD 825mm / Width 326mm |
| J   | Standard Colour            | Green and Grey         |
| K   | Suspension Seat            | KAB Model 116          |
|     |                            |                        |