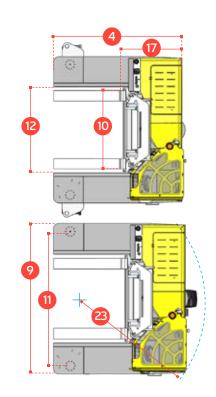

## **C-SERiES C6,000**

| DEE | DESCRIPTION                          | C6000      |
|-----|--------------------------------------|------------|
| 1a  | Standard Lift Height                 | 4536 mm    |
| 1b  | Free Lift Height                     | 0mm        |
| 2   | Height Mast Closed                   | 3430mm     |
| 3   | Max. (Mast Raised)                   | 5936mm     |
| 4   | Overall Length                       | 2430mm     |
| 5   | Mast Travel                          | 1290mm     |
| 6   | Ground Clearance Under Mast          | 290mm      |
| 7   | Ground Clearance to Wheelbase Centre | 165mm      |
| 8   | Height Over Cab or of Overhead Guard | 2590mm     |
| 9   | Width                                | 2800mm     |
| 10  | Outside Spread of Fork Arms          | 1600mm     |
| 11  | Track Front                          | 2500mm     |
| 12  | Frame Opening                        | 1650mm     |
| 13  | Load Centre Distance                 | 600mm      |
| 14  | Overhang Front                       | 307mm      |
| 15  | Wheel Base                           | 1915mm     |
| 16  | Overhang Back                        | 208 mm     |
| 17  | Length from Face of Fork             | 1180mm     |
| 18  | Approach Angle                       | 45°        |
| 19  | Ramp Angle                           | 29°        |
| 20  | Departure Angle                      | 45°        |
| 21  | Forward Tilt                         | 3°         |
| 22  | Backward Tilt                        | 5°         |
| 23  | Minimum Outside Radius               | 2540 mm    |
| 24  | Platform Height                      | 750mm      |
| 25  | Platform Length                      | 1250mm     |
|     |                                      |            |
| Α   | Capacity                             | 6000 kg    |
| В   | Unladen Weight                       | 10,430 kg  |
|     | Marriagues Craund Chand              | 1E I.u. /h |

| Α   | Capacity                   | 6000 kg                |
|-----|----------------------------|------------------------|
| В   | Unladen Weight             | 10,430 kg              |
| C   | Maximum Ground Speed       | 15 km/h                |
| D   | Gradeability               | 15%                    |
| Е   | Deutz 3.6 litre            | 55 kW                  |
| F   | Electrics                  | 12 Volt                |
| G   | Fork Sections 50mm x 200mm | 1250mm                 |
| Н   | 23 x 10 - 12 Front Tyre    | OD580mm / Width 240mm  |
| - 1 | 400 / 60 - 15 Rear Tyre    | OD 825mm / Width 326mm |
| J   | Standard Colour            | Green and Grey         |
| K   | Suspension Seat            | KAB Model 116          |
|     |                            |                        |