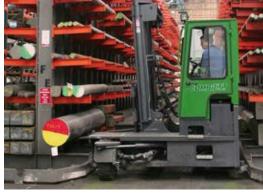

## **C-SERIES** *C6,000*

The multi-directional forklift designed for the safe, space saving and productive handling

of long and bulky loads.

## Features Include:

- Rubber Mounted Half Open Cabin
- Multi-Directional Operation
- 3 Wheel Hydrostatic Drive
- · Load Sensing Steering
- 4 Way Lever Positioning of Wheels
- Hydraulic Oil Cooler