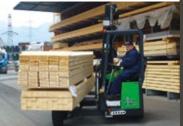

### **BEVERAGE DISTRIBUTION**

Terberg Kinglifter truck-mounted forklifts. Our compact models are particularly useful when operating in congested city centres, and also in your warehouse.

### **GAS CYLINDER DISTRIBUTION**

The lifting capacity up to 2500 kg enables you to load and unload heavy pallets of cylinders safely. If you make many city centre deliveries then one of our compact units is a good choice, with a lifting capacity of 1500 kg.