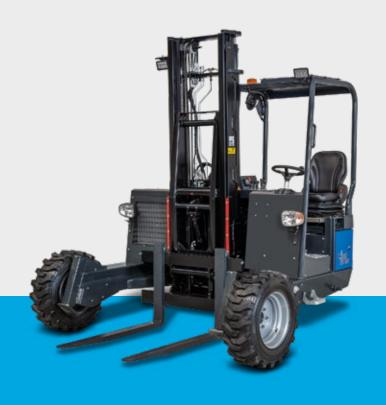

# KINGLIFTER TKL-MC/M UNIVERSAL

The Kinglifter MC/M is the most versatile model with the widest range of options. The larger distance between the wheels not only increases stability during driving, loading and unloading, but also offers greater operational flexibility as the side shift range is increased. This model is available with either 1 or 3-wheel drive, and has a 25hp Stage V direct injection diesel engine.

The unit has a duplex sliding mast or the patented Terberg duplex roller mast with a lifting capacity of 2000 or 2500 kg and a lifting height of 2200 to 4050 mm, fixed or retractable wheel arms, a choice of forks and wheel types, and many options. The MC and M models differ in width, the M is 100 mm wider than the MC.