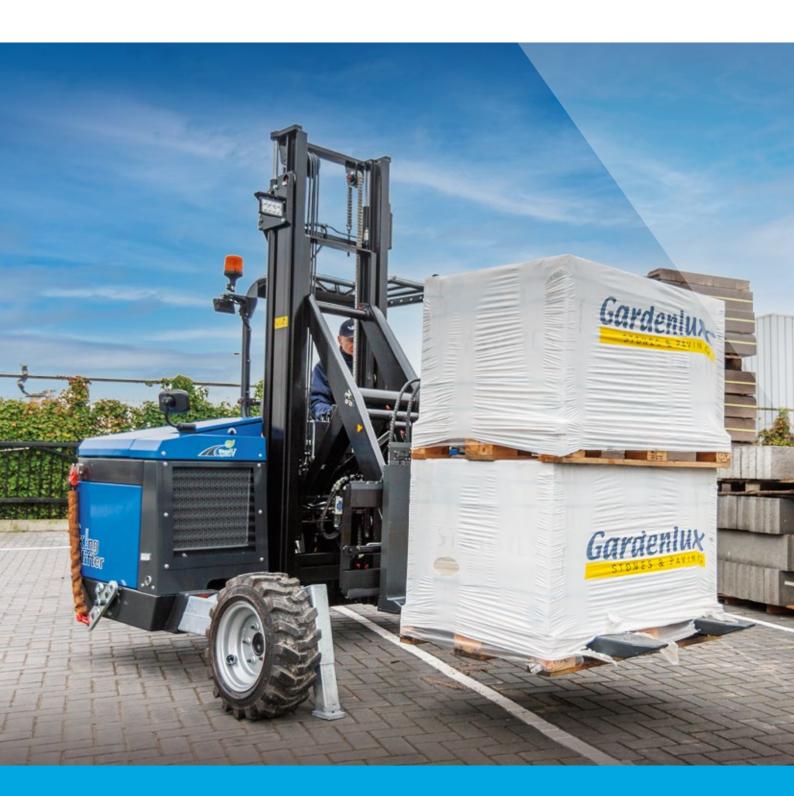

### **ROBUST AND EFFICIENT**

Terberg Kinglifter B.V. manufactures a wide range of truck-mounted forklifts, under the name Kinglifter. All our high-quality units have a very favourable payload compared with their own weight. As a transport professional you will appreciate the importance of this.

# KINGLIFTER TKL-S COMPACT

Kinglifter truck-mounted forklifts are extremely robust. The excellent ratio between the weight of the units and their lifting capacity contributes to a high operational economy.