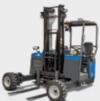

# KINGLIFTER TKL-MC/M UNIVERSAL

The Kinglifter MC/M is the most versatile model with the widest range of options. The larger distance between the wheels not only increases stability during driving, loading and unloading, but also offers greater operational flexibility as the side shift range is increased. This model is available with either 1 or 3-wheel drive, and has a 25hp Stage V direct injection diesel engine.

The unit has a duplex sliding mast or the patented Terberg duplex roller mast with a lifting capacity of 2000 or 2500 kg and a lifting height of 2200 to 4050 mm, fixed or retractable wheel arms, a choice of forks and wheel types, and many options. The MC and M models differ in width, the M is 100 mm wider than the MC.

### KINGLIFTER TKL-MC