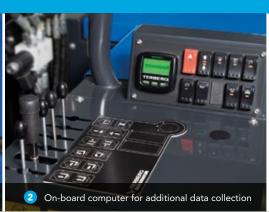

# **KEY FEATURES**

On-board computer for additional data

Safety cabin

Side-mounted controls and optional wireless remote control

steel plating

Powder-coated