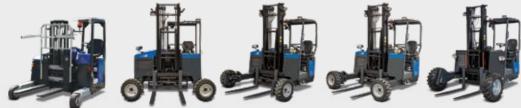

# **MODELS**

We can configure the following basic models to fully meet your requirements:

| Kinglifter TKL-S    | Compact         |
|---------------------|-----------------|
| Kinglifter TKL-MC/M | Universal       |
| Kinglifter TKS/TKM  | Powerful engine |

### **SPECIFICATIONS**

|                               | TKL-S          | TKL-MC         | TKL-M          | TKS            | TKM            |
|-------------------------------|----------------|----------------|----------------|----------------|----------------|
| Engine                        | Diesel Stage V |
| Mast type<br>(fixed/sliding)  | DGR            | DGR or DRS     | DGR or DRS     | DRR or DRS     | DRR or DRS     |
| Max.<br>lifting height (mm)   | 1800-2800mm    | 2200-4050mm    | 2200-4050mm    | 2400-4050mm    | 2400-4050mm    |
| Max.<br>lifting capacity (kg) | 1500kg         | 2500kg         | 2500kg         | 2500kg         | 2500kg         |
| Engine rating (hp)            | 26hp           | 25hp           | 25hp           | 38 or 44hp     | 38 or 44hp     |
| 1-wheel drive                 | <b>✓</b>       | <b>~</b>       | <b>~</b>       |                |                |
| 3-wheel drive                 | <b>~</b>       | <b>✓</b>       | <b>✓</b>       | <b>✓</b>       | <b>V</b>       |
| 4-way steering                |                | <b>✓</b>       | <b>✓</b>       | <b>✓</b>       |                |
| Front tyres (min.)            | 140/55         | 18x7-8         | 23x8.5-12      | 23x8.5-12      | 27x10-12       |
| Rear tyres (max.)             | 23x8.5-12      | 27×10-12       | 10:16.5        | 10:16.5        | 10:16.5        |