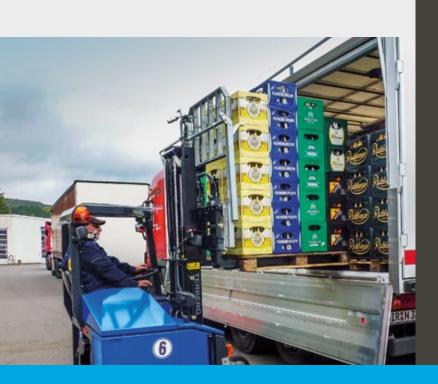

### **BEVERAGE DISTRIBUTION**

Terberg Kinglifter truck-mounted forklifts. Our compact models are particularly useful when operating in congested city centres, and also in your warehouse.