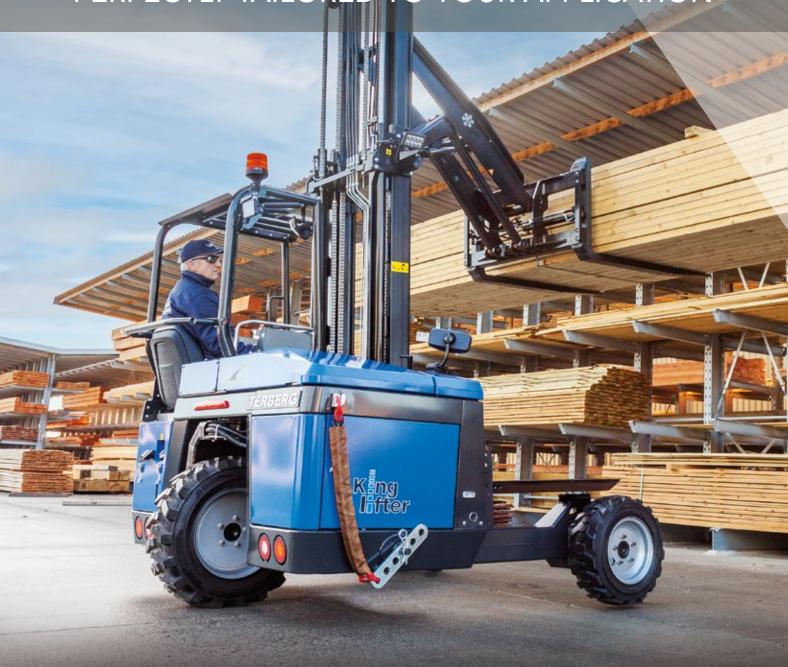

# TERBERG KINGLIFTER TRUCK-MOUNTED FORKLIFTS

PERFECTLY TAILORED TO YOUR APPLICATION

"IT'S A POWERFUL UNIT, EASY TO WORK WITH, AND YOU WASTE
LITTLE TIME WAITING AT CUSTOMER SITES." VAN AMMERS TRANSPORTEN B.V.

### **ROBUST AND EFFICIENT**

Terberg Kinglifter B.V. manufactures a wide range of truck-mounted forklifts, under the name Kinglifter. All our high-quality units have a very favourable payload compared with their own weight. As a transport professional you will appreciate the importance of this.