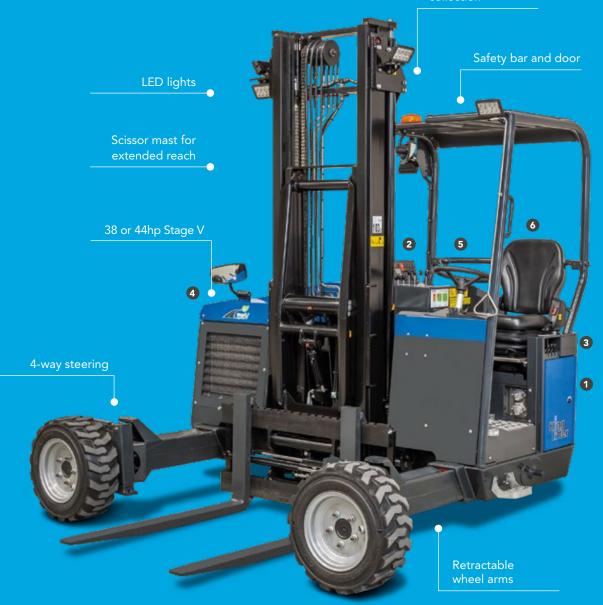

# **KEY FEATURES**

On-board computer for additional data

Safety cabin

Side-mounted controls and optional wireless remote control

steel plating

Powder-coated

# KINGLIFTER TKS/TKM POWERFUL ENGINE

The TKS (static mast) and TKM (moving mast) Kinglifters feature 38 or 44hp Stage V engines, enabling you to unload a truck even more quickly. The higher engine power saves valuable time during unloading. The side-mounted controls make mounting and demounting the forklift to the truck safer and easier. A wireless remote control is available as an option. The easily accessible, progressively sprung seat and high seat position resulting in good visibility make the driver's work more comfortable, efficient and safer. The usual Kinglifter options are available to tailor the unit to your application:

- 3-wheel drive
- 4-way steering
- · Choice of chassis widths and mast heights
- Choice of wheel sizes
- 180 degree steering angle

Patented Terberg duplex roller mast with a capacity of 2000 or 2500 kg and a lifting height of 2400 to 4050 mm, fixed or retractable wheel arms, a choice of forks and wheel sizes, and many options.

The Kinglifter TKM is a moving mast unit. The duplex roller mast is patented by Terberg and has a lifting capacity of 2000 or 2500 kg and a lifting height of 2400 to 4050 mm. The unit can be fitted with a range of forks and wheels. The moving mast model can be fitted with reachforks or the scissor mast with fixed forks to provide SuperReach functionality.

In short, there is always a suitable Terberg Kinglifter MC/M for your application. To project the right corporate image your truck-mounted forklift needs to continue looking good for a long time. This also increases its residual value. For this reason Terberg gives special attention to excellent corrosion protection. The frame, mast and other steel components receive a cataphoretic primer followed by powder coating. The panels are made of stainless steel. The wheel arms, which always suffer damage during operations, are hot-dip galvanised. The 4-way models have wheel arms with a cataphoretic primer and powder coating. All models are fitted with work lights, rotating beacon, parking brake, power steering and 180 degree steering angle.

### **SUPERREACH**

Combines the patented Terberg scissor system with telescopic forks. This results in an extended reach for loading and unloading.

### **PATENTED SCISSOR SYSTEM**

The patented Terberg scissor system can be used with fixed or telescopic forks (SuperReach). The scissor unit has a low weight, yet is very robust.

### **RETRACTABLE WHEEL ARMS**

The hydraulically retractable wheel arms reduce the space needed to mount the unit to a truck, and extend the reach while loading.

### **4-WAY STEERING**

The 4-way steering option enables you to handle long loads in tight spaces.