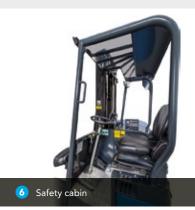

# **KEY FEATURES**

On-board computer for additional data

Safety cabin

Side-mounted controls and optional wireless remote control

steel plating

Powder-coated