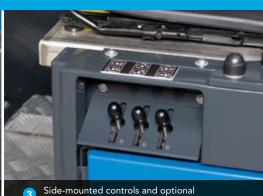

# **KEY FEATURES**

On-board computer for additional data

Safety cabin

Side-mounted controls and optional wireless remote control

steel plating

Powder-coated

# KINGLIFTER TKS/TKM POWERFUL ENGINE

The TKS (static mast) and TKM (moving mast) Kinglifters feature 38 or 44hp Stage V engines, enabling you to unload a truck even more quickly. The higher engine power saves valuable time during unloading. The side-mounted controls make mounting and demounting the forklift to the truck safer and easier. A wireless remote control is available as an option. The easily accessible, progressively sprung seat and high seat position resulting in good visibility make the driver's work more comfortable, efficient and safer. The usual Kinglifter options are available to tailor the unit to your application: