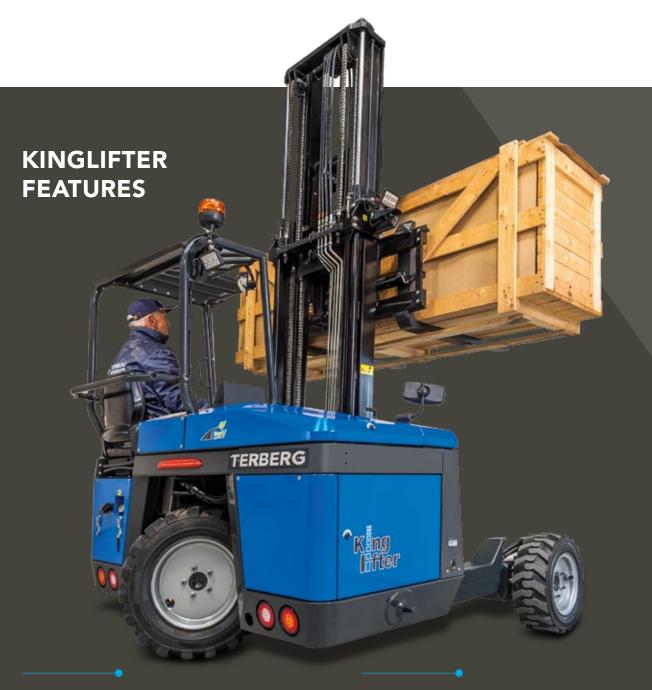

# **KEY FEATURES**

On-board computer for additional data

Safety cabin

Side-mounted controls and optional wireless remote control

steel plating

Powder-coated