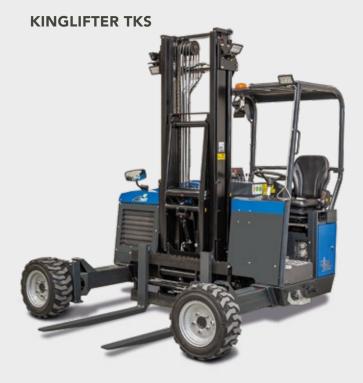

# KINGLIFTER TKS/TKM POWERFUL ENGINE

The TKS (static mast) and TKM (moving mast) Kinglifters feature 38 or 44hp Stage V engines, enabling you to unload a truck even more quickly. The higher engine power saves valuable time during unloading. The side-mounted controls make mounting and demounting the forklift to the truck safer and easier. A wireless remote control is available as an option. The easily accessible, progressively sprung seat and high seat position resulting in good visibility make the driver's work more comfortable, efficient and safer. The usual Kinglifter options are available to tailor the unit to your application:

- 3-wheel drive
- 4-way steering
- · Choice of chassis widths and mast heights
- Choice of wheel sizes
- 180 degree steering angle

Patented Terberg duplex roller mast with a capacity of 2000 or 2500 kg and a lifting height of 2400 to 4050 mm, fixed or retractable wheel arms, a choice of forks and wheel sizes, and many options.

The Kinglifter TKM is a moving mast unit. The duplex roller mast is patented by Terberg and has a lifting capacity of 2000 or 2500 kg and a lifting height of 2400 to 4050 mm. The unit can be fitted with a range of forks and wheels. The moving mast model can be fitted with reachforks or the scissor mast with fixed forks to provide SuperReach functionality.

In short, there is always suitable Terberg Kinglifter TKS or TKM for your application. To project the right corporate image your truck mounted forklift can be painted in your choice of colour. Special attention has been made to the build quality of every Kinglifter, ensuring that it will look good for a long time, and in turn increasing its residual value.