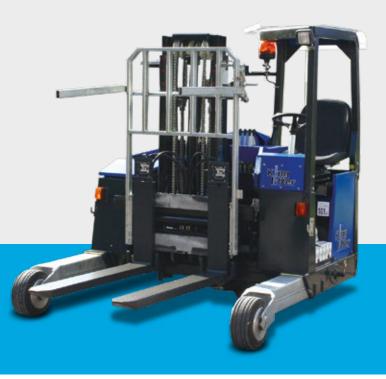

### **SUPERREACH**

Combines the patented Terberg scissor system with telescopic forks. This results in an extended reach for loading and unloading.

### **PATENTED SCISSOR SYSTEM**

The patented Terberg scissor system can be used with fixed or telescopic forks (SuperReach). The scissor unit has a low weight, yet is very robust.