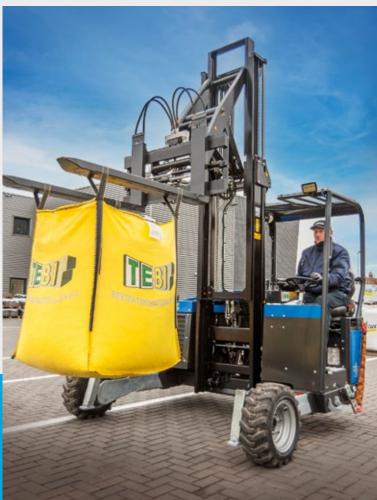

### **AGRICULTURAL PRODUCTS**

A Terberg Kinglifter with large wheels and three-wheel drive is the perfect choice for deliveries to farms. The high lifting capacity, up to 2500 kg, enables you to handle large bags of fertiliser and similar loads.

### **BUILDING MATERIALS**

For use on construction sites our truck-mounted forklifts can be fitted with large wheels and 4-way steering. With a lifting capacity up to 2500 kg you can handle heavy pallets of building materials.

### **GAS CYLINDER DISTRIBUTION**

The lifting capacity up to 2500 kg enables you to load and unload heavy pallets of cylinders safely. If you make many city centre deliveries then one of our compact units is a good choice, with a lifting capacity of 1500 kg.