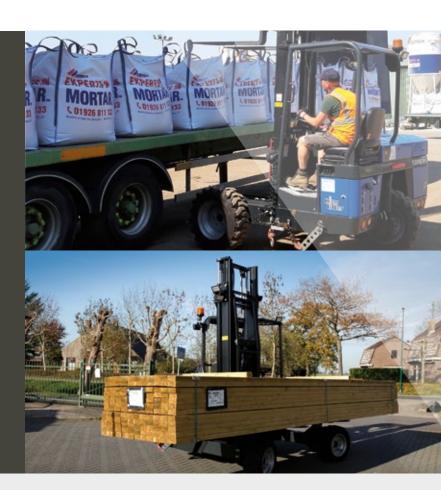

### **BEVERAGE DISTRIBUTION**

Terberg Kinglifter truck-mounted forklifts. Our compact models are particularly useful when operating in congested city centres, and also in your warehouse.

### **AGRICULTURAL PRODUCTS**

A Terberg Kinglifter with large wheels and three-wheel drive is the perfect choice for deliveries to farms. The high lifting capacity, up to 2500 kg, enables you to handle large bags of fertiliser and similar loads.

### **BUILDING MATERIALS**

For use on construction sites our truck-mounted forklifts can be fitted with large wheels and 4-way steering. With a lifting capacity up to 2500 kg you can handle heavy pallets of building materials.