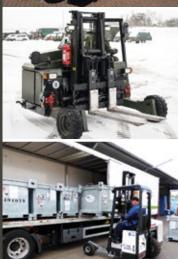

### **BEVERAGE DISTRIBUTION**

Terberg Kinglifter truck-mounted forklifts. Our compact models are particularly useful when operating in congested city centres, and also in your warehouse.

### **GAS CYLINDER DISTRIBUTION**

The lifting capacity up to 2500 kg enables you to load and unload heavy pallets of cylinders safely. If you make many city centre deliveries then one of our compact units is a good choice, with a lifting capacity of 1500 kg.