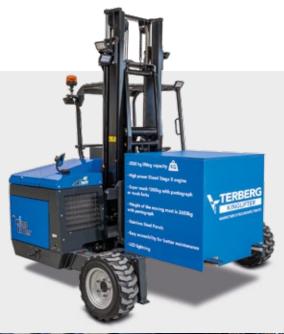

# KINGLIFTER TKS/TKM POWERFUL ENGINE

The TKS (static mast) and TKM (moving mast) Kinglifters feature 38 or 44hp Stage V engines, enabling you to unload a truck even more quickly. The higher engine power saves valuable time during unloading. The side-mounted controls make mounting and demounting the forklift to the truck safer and easier. A wireless remote control is available as an option. The easily accessible, progressively sprung seat and high seat position resulting in good visibility make the driver's work more comfortable, efficient and safer. The usual Kinglifter options are available to tailor the unit to your application:

- 3-wheel drive
- 4-way steering
- · Choice of chassis widths and mast heights
- Choice of wheel sizes
- 180 degree steering angle

Patented Terberg duplex roller mast with a capacity of 2000 or 2500 kg and a lifting height of 2400 to 4050 mm, fixed or retractable wheel arms, a choice of forks and wheel sizes, and many options.