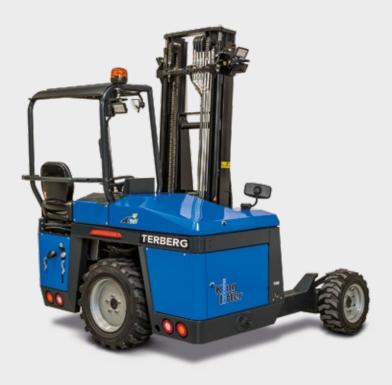

### **ROBUST AND EFFICIENT**

Terberg Kinglifter B.V. manufactures a wide range of truck-mounted forklifts, under the name Kinglifter. All our high-quality units have a very favourable payload compared with their own weight. As a transport professional you will appreciate the importance of this.

# **KEY FEATURES**

On-board computer for additional data

Safety cabin

Side-mounted controls and optional wireless remote control

steel plating

Powder-coated