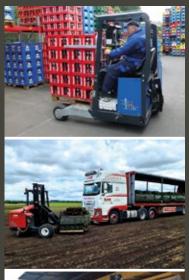

### **BEVERAGE DISTRIBUTION**

Terberg Kinglifter truck-mounted forklifts. Our compact models are particularly useful when operating in congested city centres, and also in your warehouse.

### **AGRICULTURAL PRODUCTS**

A Terberg Kinglifter with large wheels and three-wheel drive is the perfect choice for deliveries to farms. The high lifting capacity, up to 2500 kg, enables you to handle large bags of fertiliser and similar loads.