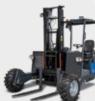

# KINGLIFTER TKL-S COMPACT

Kinglifter truck-mounted forklifts are extremely robust. The excellent ratio between the weight of the units and their lifting capacity contributes to a high operational economy.

The Kinglifter TKL-S is the most compact model in the Terberg Kinglifter range. It is the perfect choice if you

### **KINGLIFTER TKL-S**

need a compact unit with a low weight. This unit is powerful for its size, and available in many versions. As standard it is fitted with a 26hp Stage V diesel engine and it can be supplied with 1 or 3-wheel drive, a mast with a lifting capacity of 1500 kg and a lifting height of 1800 to 2800 mm, fixed or retractable wheel arms, a range of forks and wheels, and many options.

If you opt for a 1800 mm mast it can be built without a cab, for easier access to narrow and small spaces. The frame, mast and other steel components receive a cataphoretic primer followed by powder coating. The panels are made of stainless steel and the wheel arms which often suffer damage in use are hot-dip galvanised. All models are fitted with work lights, rotating beacon, parking brake and power steering.