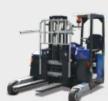

# KINGLIFTER TKS/TKM POWERFUL ENGINE

The TKS (static mast) and TKM (moving mast) Kinglifters feature 38 or 44hp Stage V engines, enabling you to unload a truck even more quickly. The higher engine power saves valuable time during unloading. The side-mounted controls make mounting and demounting the forklift to the truck safer and easier. A wireless remote control is available as an option. The easily accessible, progressively sprung seat and high seat position resulting in good visibility make the driver's work more comfortable, efficient and safer. The usual Kinglifter options are available to tailor the unit to your application:

- 3-wheel drive
- 4-way steering
- · Choice of chassis widths and mast heights
- Choice of wheel sizes
- 180 degree steering angle

Patented Terberg duplex roller mast with a capacity of 2000 or 2500 kg and a lifting height of 2400 to 4050 mm, fixed or retractable wheel arms, a choice of forks and wheel sizes, and many options.

The Kinglifter TKM is a moving mast unit. The duplex roller mast is patented by Terberg and has a lifting capacity of 2000 or 2500 kg and a lifting height of 2400 to 4050 mm. The unit can be fitted with a range of forks and wheels. The moving mast model can be fitted with reachforks or the scissor mast with fixed forks to provide SuperReach functionality.

In short, there is always suitable Terberg Kinglifter TKS or TKM for your application. To project the right corporate image your truck mounted forklift can be painted in your choice of colour. Special attention has been made to the build quality of every Kinglifter, ensuring that it will look good for a long time, and in turn increasing its residual value.