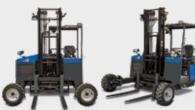

# KINGLIFTER TKL-MC/M UNIVERSAL

The Kinglifter MC/M is the most versatile model with the widest range of options. The larger distance between the wheels not only increases stability during driving, loading and unloading, but also offers greater operational flexibility as the side shift range is increased. This model is available with either 1 or 3-wheel drive, and has a 25hp Stage V direct injection diesel engine.

The unit has a duplex sliding mast or the patented Terberg duplex roller mast with a lifting capacity of 2000 or 2500 kg and a lifting height of 2200 to 4050 mm, fixed or retractable wheel arms, a choice of forks and wheel types, and many options. The MC and M models differ in width, the M is 100 mm wider than the MC.

### KINGLIFTER TKL-M

### KINGLIFTER TKL-MC