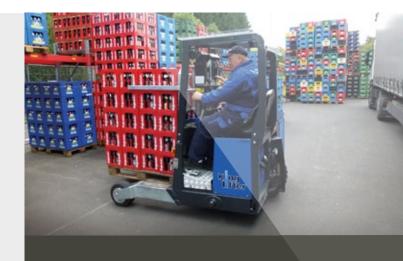

### **BEVERAGE DISTRIBUTION**

Terberg Kinglifter truck-mounted forklifts. Our compact models are particularly useful when operating in congested city centres, and also in your warehouse.