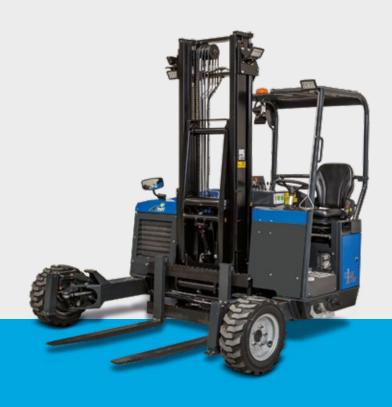

# KINGLIFTER TKL-MC/M UNIVERSAL

The Kinglifter MC/M is the most versatile model with the widest range of options. The larger distance between the wheels not only increases stability during driving, loading and unloading, but also offers greater operational flexibility as the side shift range is increased. This model is available with either 1 or 3-wheel drive, and has a 25hp Stage V direct injection diesel engine.

The unit has a duplex sliding mast or the patented Terberg duplex roller mast with a lifting capacity of 2000 or 2500 kg and a lifting height of 2200 to 4050 mm, fixed or retractable wheel arms, a choice of forks and wheel types, and many options. The MC and M models differ in width, the M is 100 mm wider than the MC.