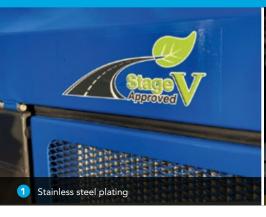

In short, there is always a suitable Terberg Kinglifter MC/M for your application. To project the right corporate image your truck-mounted forklift needs to continue looking good for a long time. This also increases its residual value. For this reason Terberg gives special attention to excellent corrosion protection. The frame, mast and other steel components receive a cataphoretic primer followed by powder coating. The panels are made of stainless steel. The wheel arms, which always suffer damage during operations, are hot-dip galvanised. The 4-way models have wheel arms with a cataphoretic primer and powder coating. All models are fitted with work lights, rotating beacon, parking brake, power steering and 180 degree steering angle.

If you opt for a 1800 mm mast it can be built without a cab, for easier access to narrow and small spaces. The frame, mast and other steel components receive a cataphoretic primer followed by powder coating. The panels are made of stainless steel and the wheel arms which often suffer damage in use are hot-dip galvanised. All models are fitted with work lights, rotating beacon, parking brake and power steering.