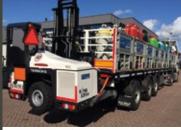

### **ROBUST AND EFFICIENT**

Terberg Kinglifter B.V. manufactures a wide range of truck-mounted forklifts, under the name Kinglifter. All our high-quality units have a very favourable payload compared with their own weight. As a transport professional you will appreciate the importance of this.

# KINGLIFTER TKS/TKM POWERFUL ENGINE

The TKS (static mast) and TKM (moving mast) Kinglifters feature 38 or 44hp Stage V engines, enabling you to unload a truck even more quickly. The higher engine power saves valuable time during unloading. The side-mounted controls make mounting and demounting the forklift to the truck safer and easier. A wireless remote control is available as an option. The easily accessible, progressively sprung seat and high seat position resulting in good visibility make the driver's work more comfortable, efficient and safer. The usual Kinglifter options are available to tailor the unit to your application: