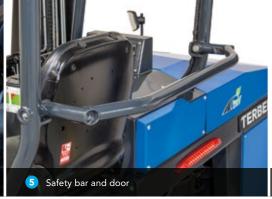

# **KEY FEATURES**

On-board computer for additional data

Safety cabin

Side-mounted controls and optional wireless remote control

steel plating

Powder-coated