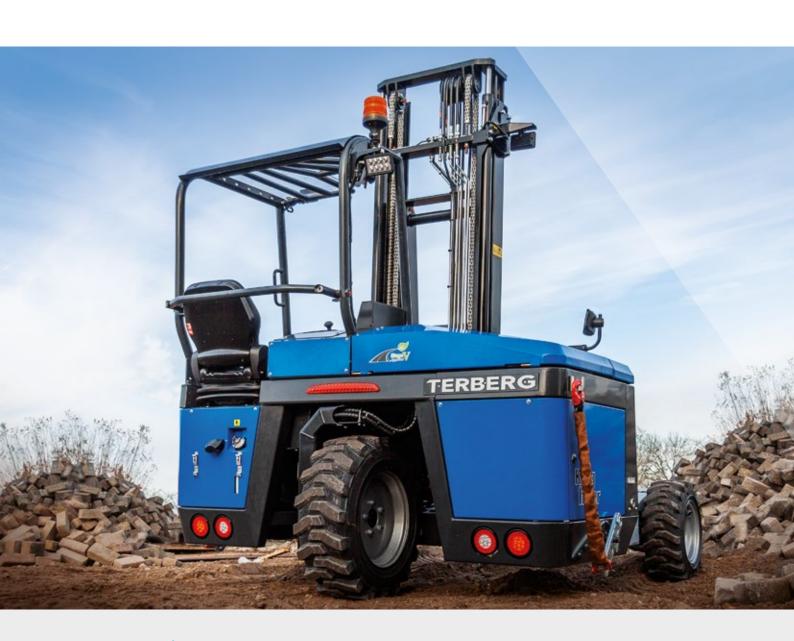

# **KEY FEATURES**

On-board computer for additional data

Safety cabin

Side-mounted controls and optional wireless remote control

steel plating

Powder-coated

# KINGLIFTER TKS/TKM POWERFUL ENGINE

The TKS (static mast) and TKM (moving mast) Kinglifters feature 38 or 44hp Stage V engines, enabling you to unload a truck even more quickly. The higher engine power saves valuable time during unloading. The side-mounted controls make mounting and demounting the forklift to the truck safer and easier. A wireless remote control is available as an option. The easily accessible, progressively sprung seat and high seat position resulting in good visibility make the driver's work more comfortable, efficient and safer. The usual Kinglifter options are available to tailor the unit to your application:

- 3-wheel drive
- 4-way steering
- · Choice of chassis widths and mast heights
- Choice of wheel sizes
- 180 degree steering angle

Patented Terberg duplex roller mast with a capacity of 2000 or 2500 kg and a lifting height of 2400 to 4050 mm, fixed or retractable wheel arms, a choice of forks and wheel sizes, and many options.