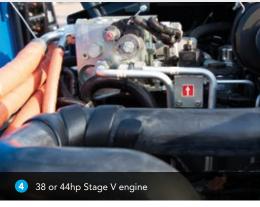

# KINGLIFTER TKS/TKM POWERFUL ENGINE

The TKS (static mast) and TKM (moving mast) Kinglifters feature 38 or 44hp Stage V engines, enabling you to unload a truck even more quickly. The higher engine power saves valuable time during unloading. The side-mounted controls make mounting and demounting the forklift to the truck safer and easier. A wireless remote control is available as an option. The easily accessible, progressively sprung seat and high seat position resulting in good visibility make the driver's work more comfortable, efficient and safer. The usual Kinglifter options are available to tailor the unit to your application:

### **KEY FEATURES**

Powerful Yanmar engine: 3-cylinder, direct injection, 38 or 44hp, Stage V engine

3-wheel drive for excellent handling on steeper slopes, slippery surfaces and unpaved unloading sites